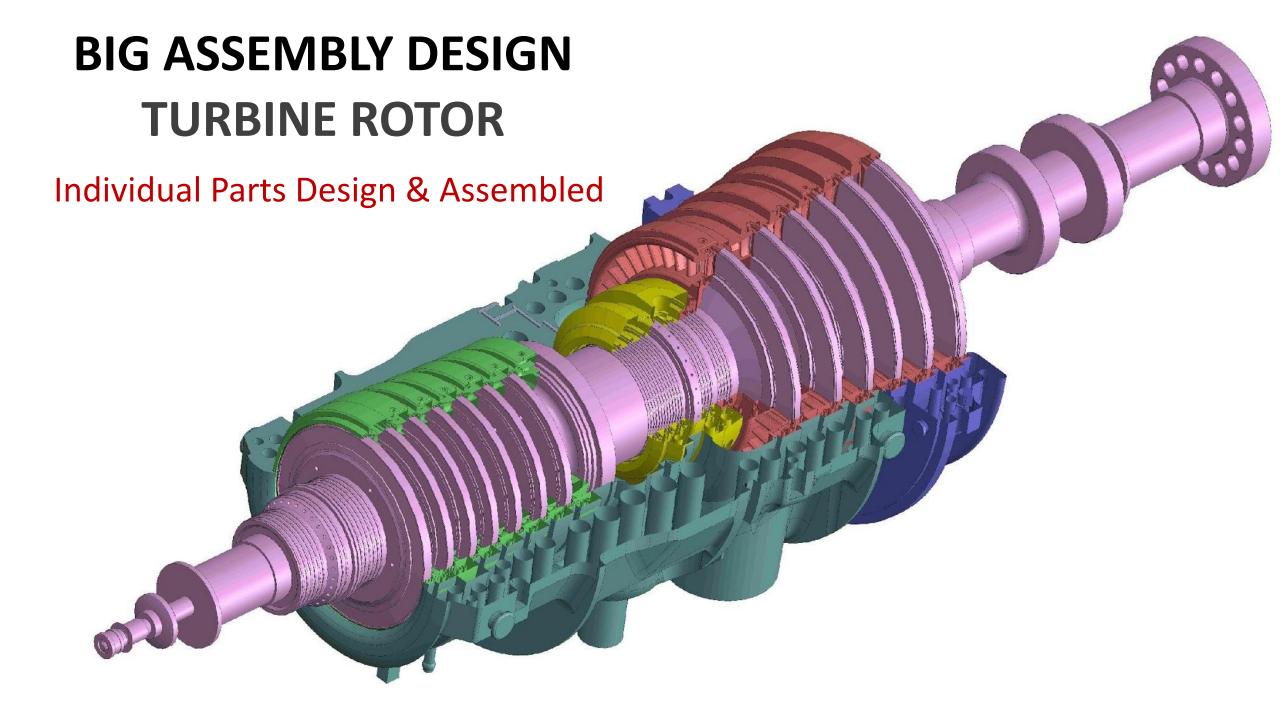

SECTION VIEW A-A 2) THE DIMENSION MENTIONED IN THE DRAWING ARE TO BE MACHINED. PART CODE MATERIAL QIY 3) PLEASE REFFER ORIGNAL SAMPLE FOR THREAD DETAILS/TYPE DRDO XXXXXX CONTROL CHARACTERSTICS GENERAL TOLERANCE ON DIMENSIONS MACHINED SURFACE SHOWNED BY SCALE, 11 MANDATORY A SPC FUNCTION ♦ SAFETY 2 PLACE DECIMALS ± 0.13 SIX D INDIA 1 PLACE DECIMALS ± 0.25 ANGLE ± 30° ▼ROUGH FINISH VVV GROUND FINISH CHECKED VV SMOOTH FINISH



## 3D SCANNING AT SITE







GEARS & SHAFTS
WITHIN ACCURACY
0.01mm
WORKFLOW RE
PROCESS









# Reverse Engineering GEARS & SHAFTS







LP Rotor-St#4,#5,#6 Grooves

(Approx. Width x Depth St#4: 140x70mm, St#5: 180x80mm, St#6: 295x95mm)



LP Rotor: Fir Tree Grooves (Axial entry)

## Reverse Engineering TURBINE & HEAVY ENGG



## Reverse Engineering ROTOR BLADES

















**Case Study VOITH** 





## CAD FILES-AS-BUILT DOCUMENTIONS-2D DRAWINGS SPARE DESIGN & DEVELOPMENT













## VOLVO SPECIAL ENGINES





Live Examples
DIE CASTING COMPONENT

SixD Live Examples POWERFUL & FLEXIBLE



CRITICAL
DESIGN
TANK ENGINE &
TRANSMISSION
AREA





# CRITICAL DESIGNS Tank transmission

# CRITICAL DESIGNS IMPELLER OF AEROSPACE





## Reverse Engineering DEFENCE EQUIPMENT

Point Cloud Data and STL Data













el Information

ding Box Dimensions Show Coordinates ony Usage





#### **INDUSTRIAL PART DESIGNS**







### REVERSE ENGINEERING CUSTOMER LIST

| NAME OF PLANT                                  | WORKING<br>DATE | APPROX TOTAL<br>NUMBER OF<br>PARTS | SCOPE OF WORK