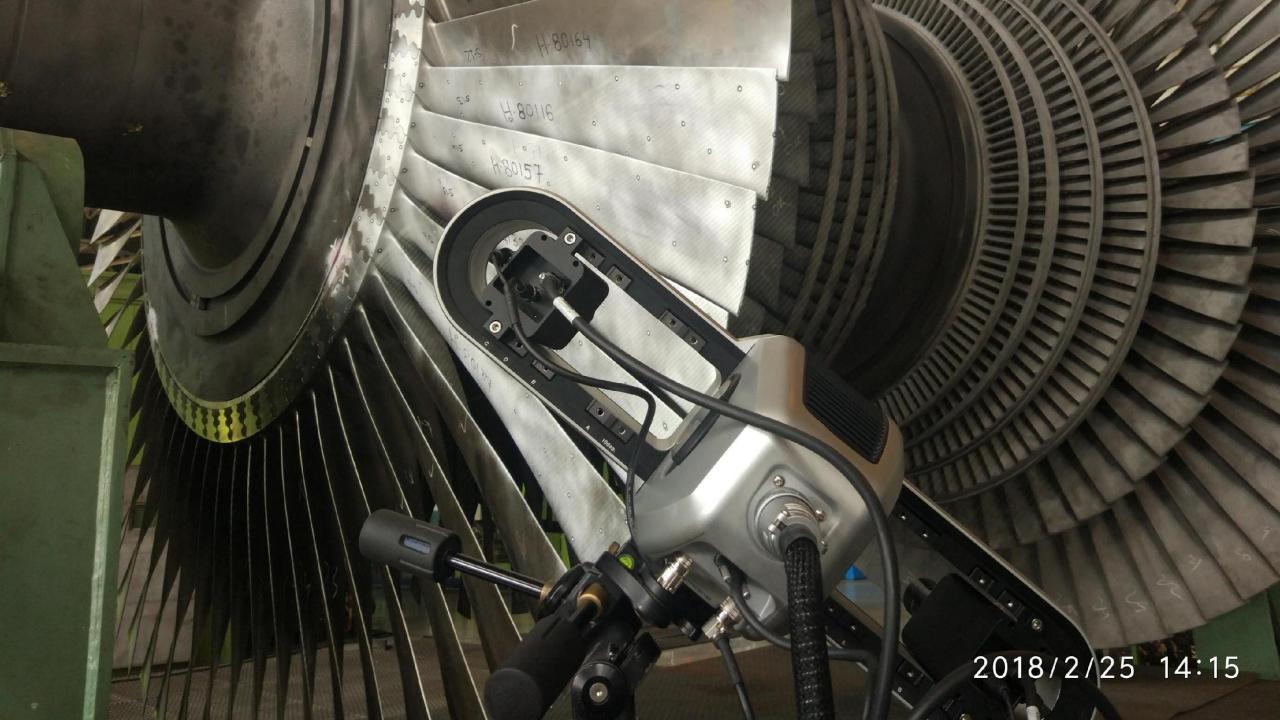

## 3D SCANNING AT SITE

GEARS & SHAFTS
WITHIN ACCURACY
0.01mm
WORKFLOW RE
PROCESS

# Reverse Engineering GEARS & SHAFTS

LP Rotor-St#4,#5,#6 Grooves

(Approx. Width x Depth St#4: 140x70mm, St#5: 180x80mm, St#6: 295x95mm)

LP Rotor: Fir Tree Grooves (Axial entry)