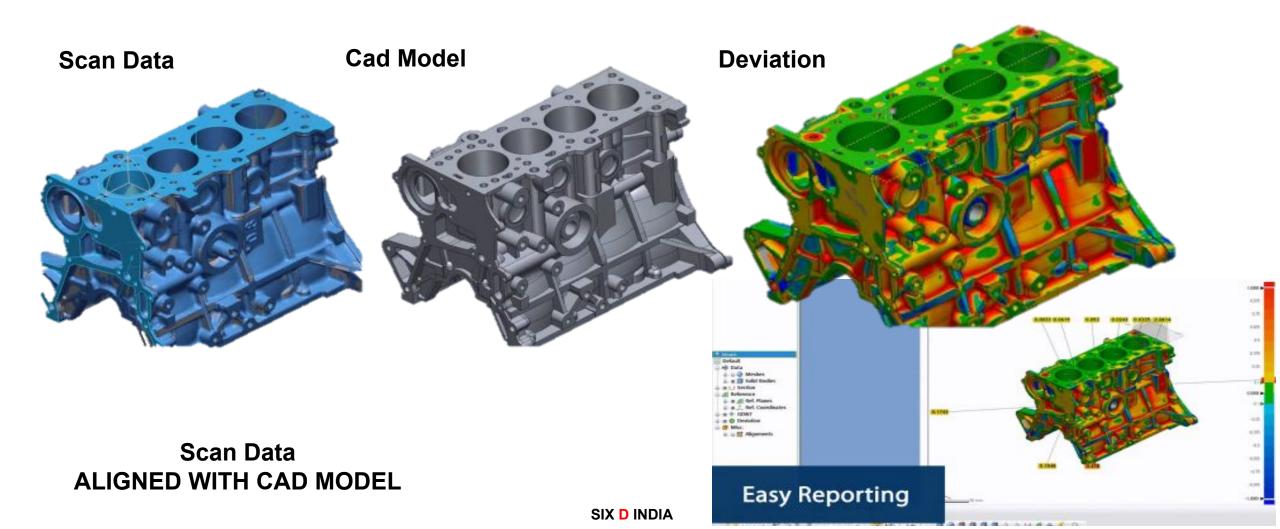

### PART INSPECTION CAD TO PART COMPARISONS

# PART INSPECTION RESULTS CAD TO PART COMPARE

- Graphical 3D Comparison of reference and Test Model
- Deviation color maps
- Fully Customizable Color Spectrum
- Go/No Go Analysis
- Deviation and Text Annotation