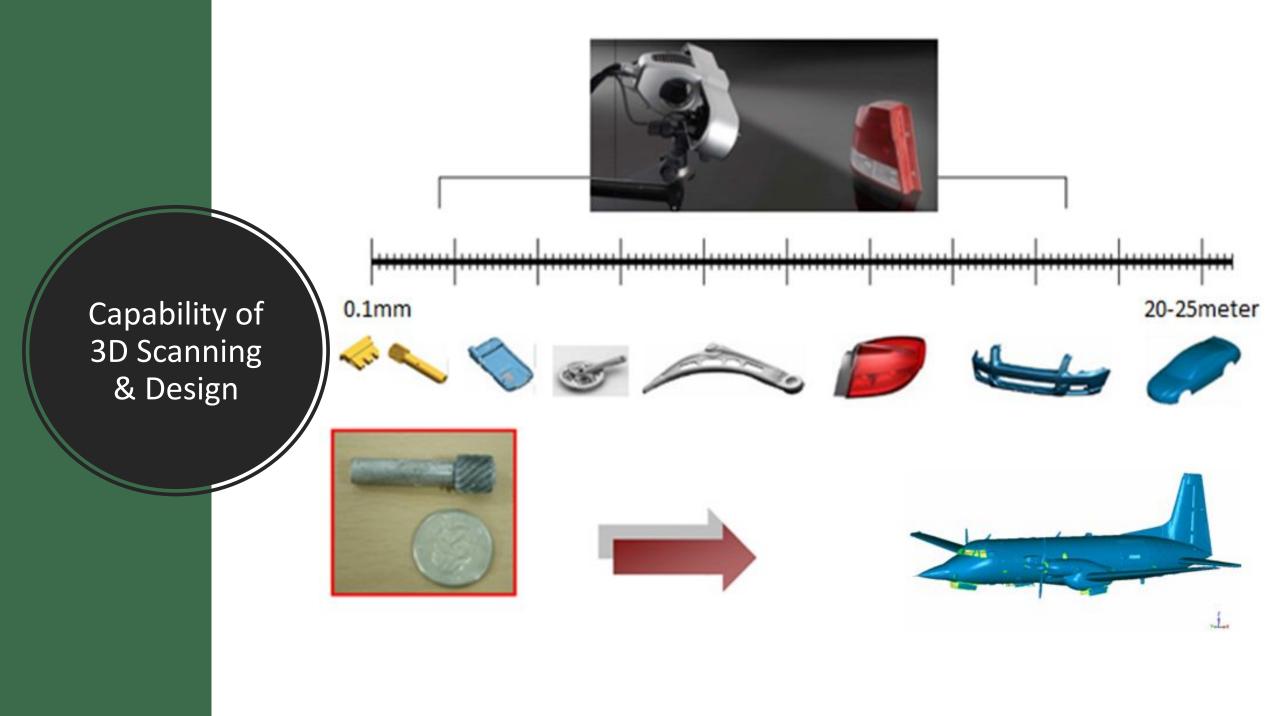

## 3D SCANNING AT SITE

GEARS & SHAFTS
WITHIN ACCURACY
0.01mm
WORKFLOW RE
PROCESS