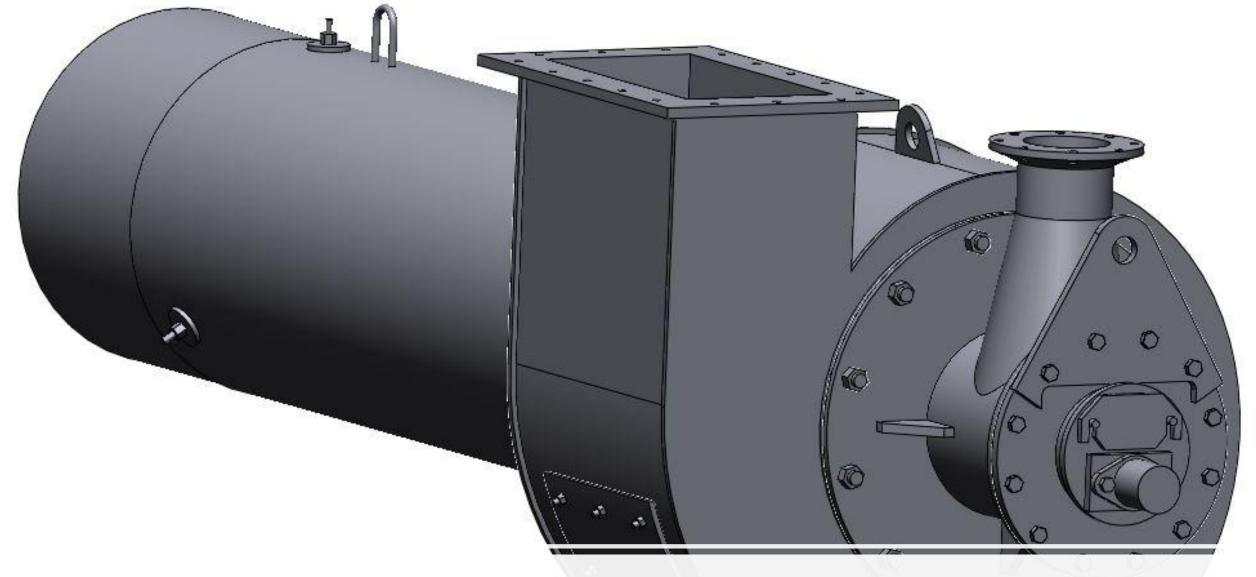

# Reverse Engineering GEARS & SHAFTS







LP Rotor-St#4,#5,#6 Grooves

(Approx. Width x Depth St#4: 140x70mm, St#5: 180x80mm, St#6: 295x95mm)



LP Rotor: Fir Tree Grooves (Axial entry)

## Reverse Engineering TURBINE & HEAVY ENGG



## Reverse Engineering ROTOR BLADES

















**Case Study VOITH** 





## CAD FILES-AS-BUILT DOCUMENTIONS-2D DRAWINGS SPARE DESIGN & DEVELOPMENT













## VOLVO SPECIAL ENGINES





Live Examples
DIE CASTING COMPONENT

SixD Live Examples POWERFUL & FLEXIBLE



CRITICAL
DESIGN
TANK ENGINE &
TRANSMISSION
AREA





# CRITICAL DESIGNS Tank transmission

# CRITICAL DESIGNS IMPELLER OF AEROSPACE





## Reverse Engineering DEFENCE EQUIPMENT

Point Cloud Data and STL Data













el Information

ding Box Dimensions Show Coordinates ony Usage





#### **INDUSTRIAL PART DESIGNS**







### REVERSE ENGINEERING CUSTOMER LIST

| NAME OF PLANT                                  | WORKING<br>DATE | APPROX TOTAL<br>NUMBER OF<br>PARTS | SCOPE OF WORK                                                                                                                                | STATUS OF WORK              |
|------------------------------------------------|-----------------|------------------------------------|----------------------------------------------------------------------------------------------------------------------------------------------|-----------------------------|
| RELIANCE SASAN POWER LIMITED                   | 2015-18         | 750                                | 3D SCANNING, MODELLING & 2D DRAWING<br>GENERATION OF CR