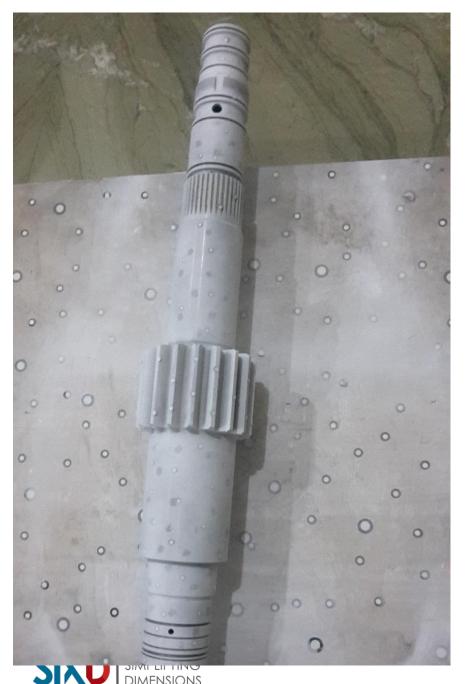

# Reverse Engineering GEARS & SHAFTS

LP Rotor-St#4,#5,#6 Grooves

(Approx. Width x Depth St#4: 140x70mm, St#5: 180x80mm, St#6: 295x95mm)

LP Rotor: Fir Tree Grooves (Axial entry)