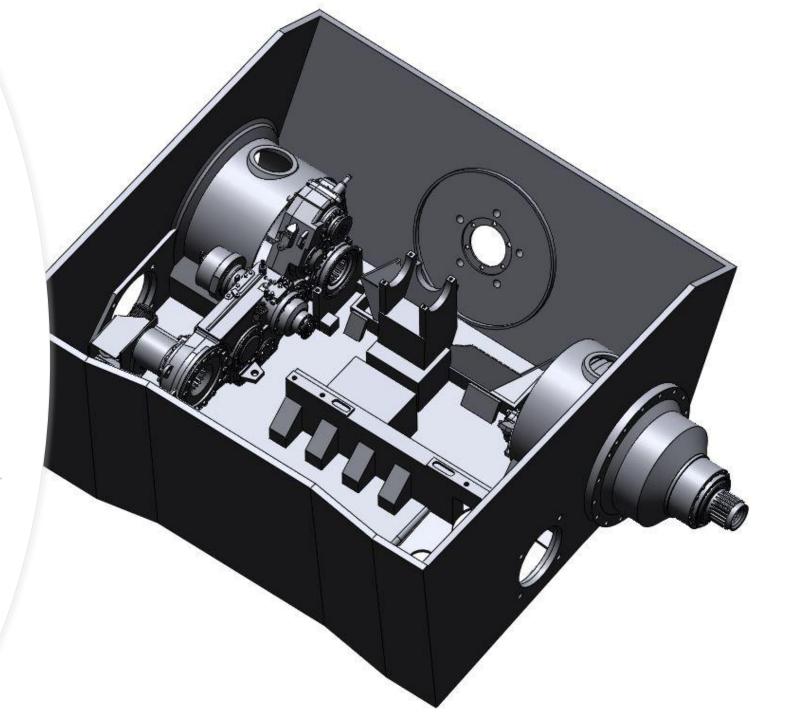

♦ SAFETY 2 PLACE DECIMALS ± 0.13 SIX D INDIA 1 PLACE DECIMALS ± 0.25 ANGLE ± 30° ▼ROUGH FINISH VVV GROUND FINISH CHECKED VV SMOOTH FINISH



## 3D SCANNING AT SITE







GEARS & SHAFTS
WITHIN ACCURACY
0.01mm
WORKFLOW RE
PROCESS









# Reverse Engineering GEARS & SHAFTS







LP Rotor-St#4,#5,#6 Grooves

(Approx. Width x Depth St#4: 140x70mm, St#5: 180x80mm, St#6: 295x95mm)



LP Rotor: Fir Tree Grooves (Axial entry)

## Reverse Engineering TURBINE & HEAVY ENGG



## Reverse Engineering ROTOR BLADES

















**Case Study VOITH** 





## CAD FILES-AS-BUILT DOCUMENTIONS-2D DRAWINGS SPARE DESIGN & DEVELOPMENT













## VOLVO SPECIAL ENGINES





Live Examples
DIE CASTING COMPONENT

SixD Live Examples POWERFUL & FLEXIBLE



CRITICAL
DESIGN
TANK ENGINE &
TRANSMISSION
AREA





# CRITICAL DESIGNS Tank transmission

# CRITICAL DESIGNS IMPELLER OF AEROSPACE





## Reverse Engineering DEFENCE EQUIPMENT

Point Cloud Data and STL Data













el Information

ding Box Dimensions Show Coordinates ony Usage





#### **INDUSTRIAL PART DESIGNS**







### REVERSE ENGINEERING CUSTOMER LIST

| NAME OF PLANT                                  | WORKING<br>DATE | APPROX TOTAL<br>NUMBER OF<br>PARTS | SCOPE OF WORK                                                                                                                                | STATUS OF WORK              |
|------------------------------------------------|-----------------|------------------------------------|------------------------------------------------------------------------------------------------