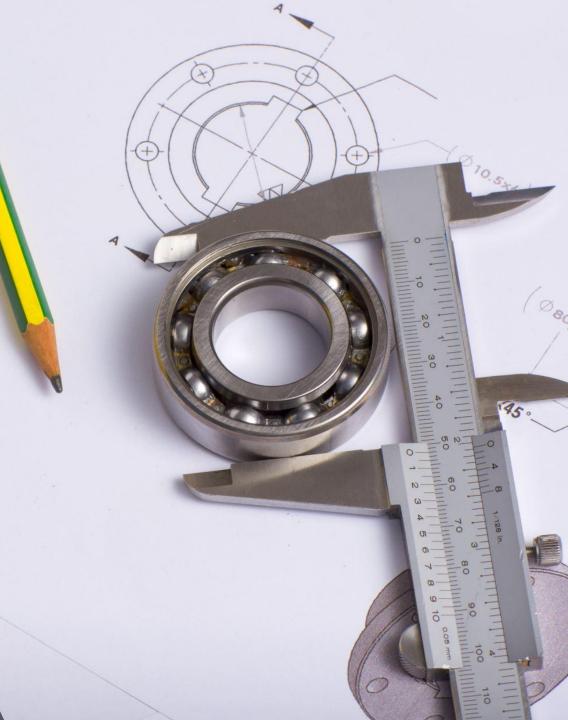

# Reverse Engineering GEARS & SHAFTS

LP Rotor-St#4,#5,#6 Grooves

(Approx. Width x Depth St#4: 140x70mm, St#5: 180x80mm, St#6: 295x95mm)

LP Rotor: Fir Tree Grooves (Axial entry)