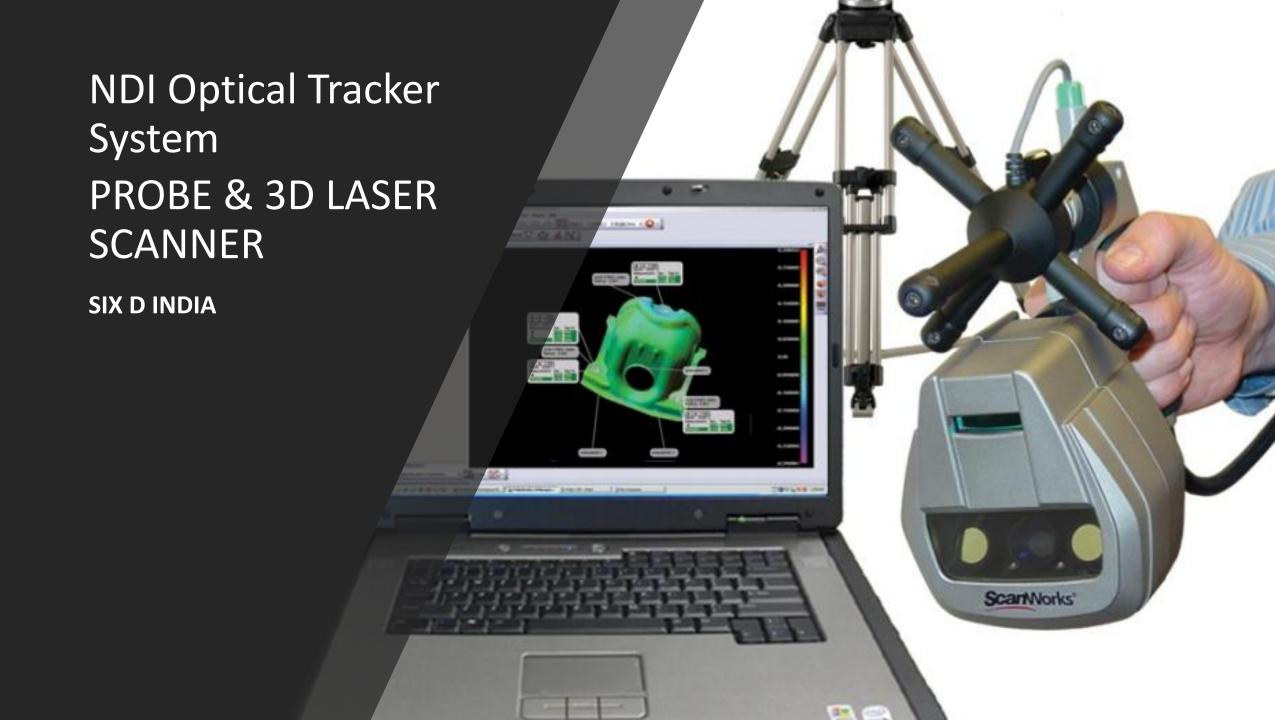

# Latest Blue Light based 3D SCANNER SYSTEM

NDI Optical Tracker System
PROBE & 3D LASER SCANNER