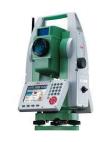

### **HEXAGON**

LONG RANGE SCANNERS •WE ARE USING LATEST SCANNERS FROM HEXAGON-RTC360, Z+F 5010, 5006i & Faro X130 ALONG WITH LEICA TS 09+ & 11+

CERTIFICATION OF INSTRUMENT

FOR ACCURACY & PRECISION

ALL OUR 3D SCANNERS & MAPPING SYSTEMS ARE CALIBRATED & CERTIFIED BY GERMAN STANDARD VDI/VDE 2634