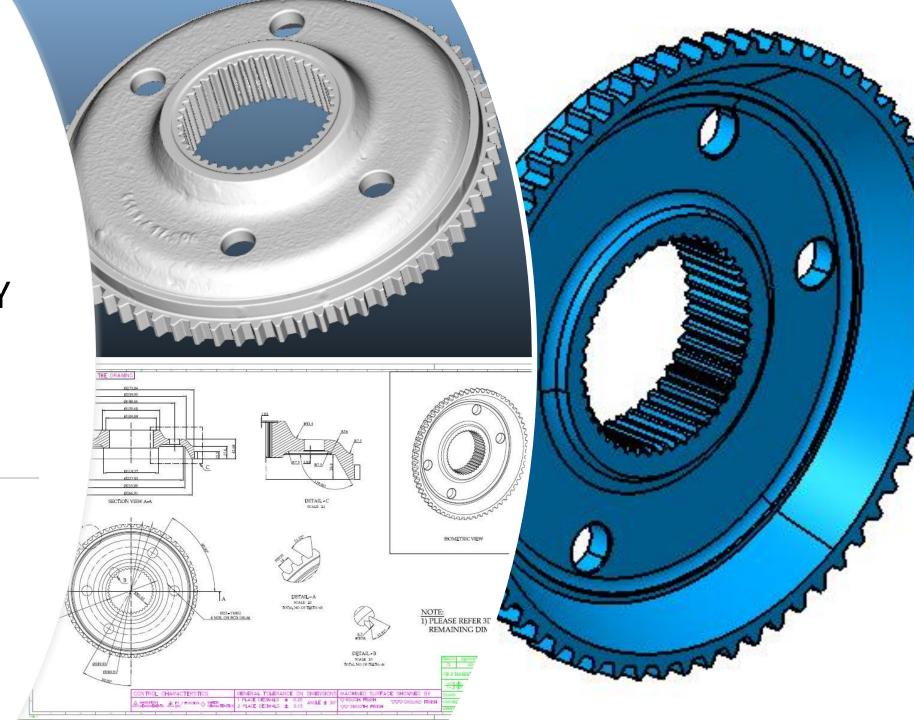

#### **CAD MODEL**

#### 2D DRAWING EXTRACT FROM THE CAD MODEL

NOTE: DO NOT SCALE THE DRAWING Ø10 THROUGH 2 NOS. ISOMETRIC VIEW ISOMETRIC VIEW LH VIEW FRONT VIEW Ø34.7X2NOS. 1.5X45° PLEASE REFER ORIGINAL SAMPLE FOR THREADING TOP VIEW NOTE: 1) PLEASE REFER 3D MODEL FOR REMAINING DIMENSION SECTION VIEW A-A SECTION VIEW A-A 2) THE DIMENSION MENTIONED IN THE DRAWING ARE TO BE MACHINED. PART CODE MATERIAL QIY 3) PLEASE REFFER ORIGNAL SAMPLE FOR THREAD DETAILS/TYPE DRDO XXXXXX CONTROL CHARACTERSTICS GENERAL TOLERANCE ON DIMENSIONS MACHINED SURFACE SHOWNED BY SCALE, 11 MANDATORY A SPC FUNCTION ♦ SAFETY 2 PLACE DECIMALS ± 0.13 SIX D INDIA 1 PLACE DECIMALS ± 0.25 ANGLE ± 30° ▼ROUGH FINISH VVV GROUND FINISH CHECKED VV SMOOTH FINISH