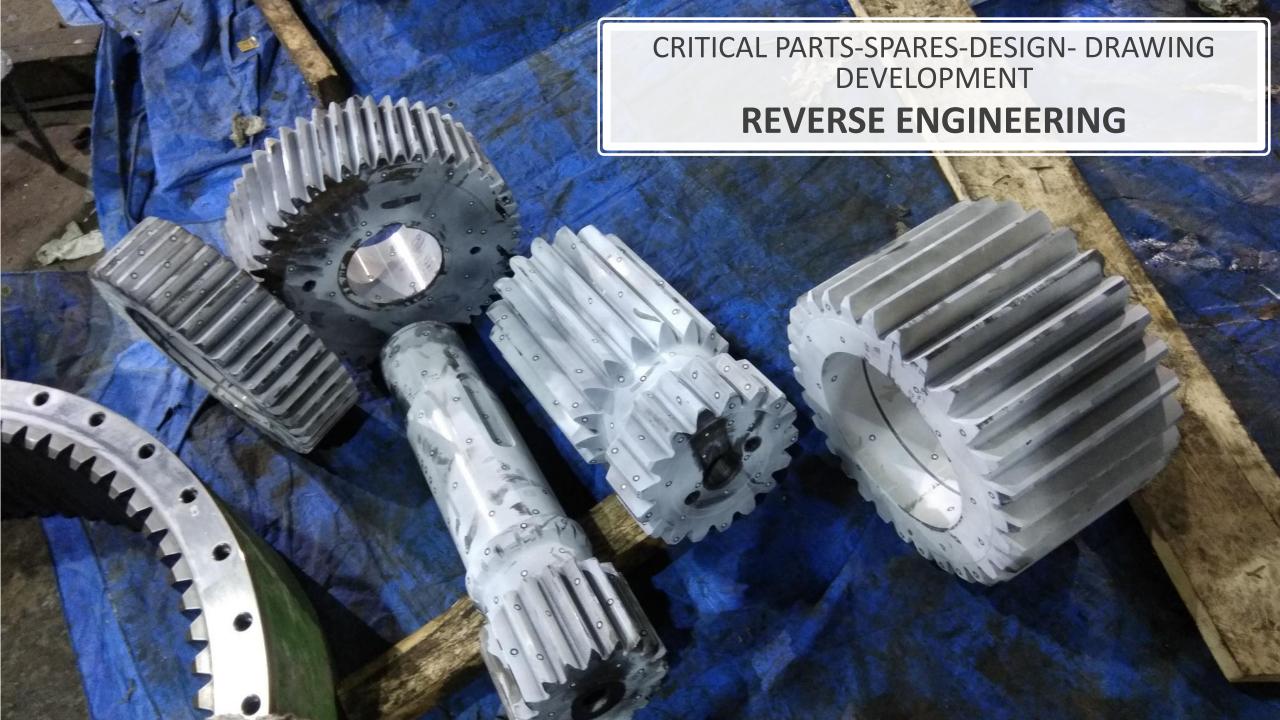

#### SIXD FOOTPRINTS

We have successfully completed projects all over the globe...

Critical / Obsolete /Worn-out-SPARES, COMPONENTS & EQUIPMENT DESIGN & 2D MANUFACTURING DRAWING

DEVICE ODNAENT

REVERSE
ENGINEERING
OUR PROCESS
WORK-FLOW

## 3D SCANNING AT SITE

GEARS & SHAFTS
WITHIN ACCURACY
0.01mm
WORKFLOW RE
PROCESS

# Reverse Engineering GEARS & SHAFTS

LP Rotor-St#4,#5,#6 Grooves

(Approx. Width x Depth St#4: 140x70mm, St#5: 180x80mm, St#6: 295x95mm)

LP Rotor: Fir Tree Grooves (Axial entry)