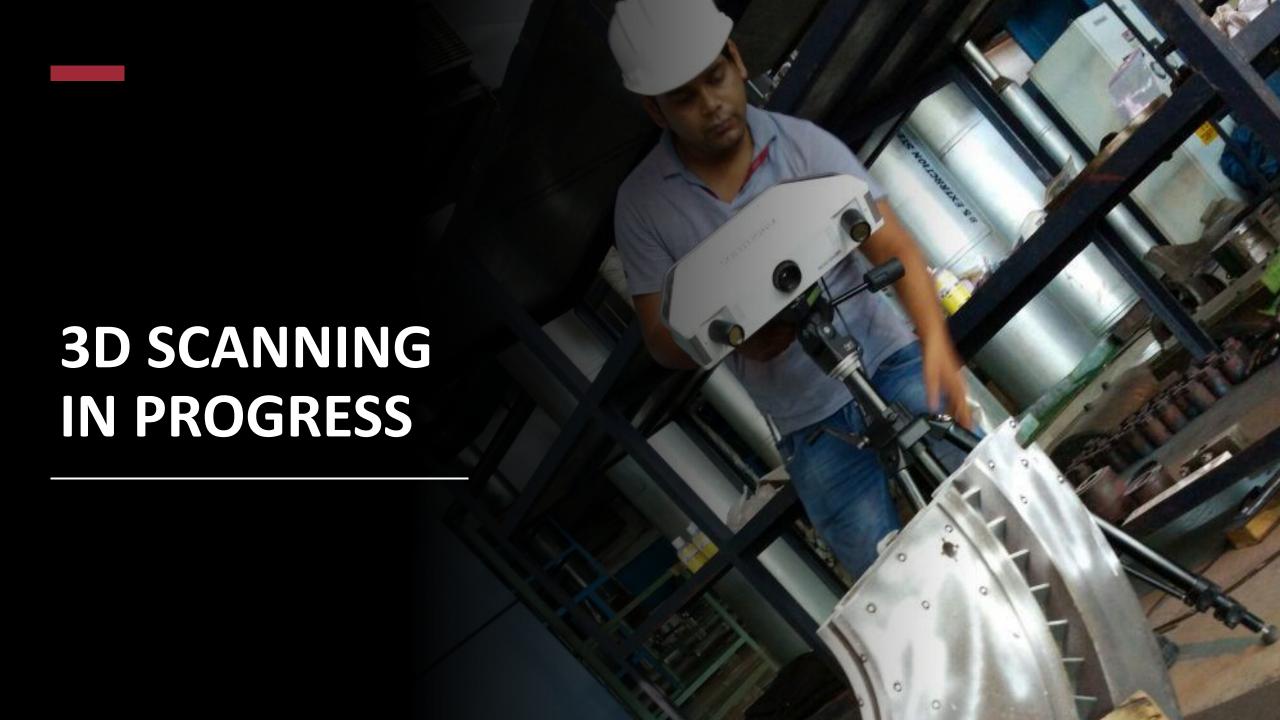

## 3D SCANNING AT SITE

GEARS & SHAFTS
WITHIN ACCURACY
0.01mm
WORKFLOW RE
PROCESS