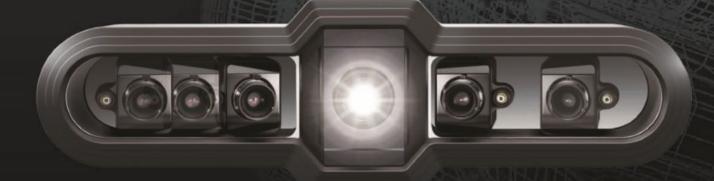

# Latest Blue Light based 3D SCANNER SYSTEM

NDI Optical Tracker System
PROBE & 3D LASER SCANNER