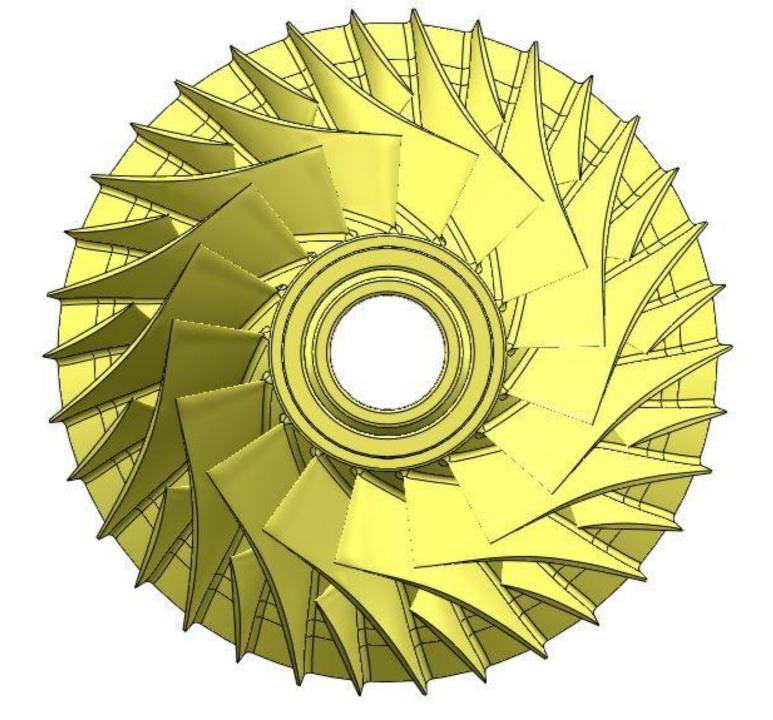

OUGH FINISH VVV GROUND FINISH CHECKED VV SMOOTH FINISH



## 3D SCANNING AT SITE







GEARS & SHAFTS
WITHIN ACCURACY
0.01mm
WORKFLOW RE
PROCESS









# Reverse Engineering GEARS & SHAFTS







LP Rotor-St#4,#5,#6 Grooves

(Approx. Width x Depth St#4: 140x70mm, St#5: 180x80mm, St#6: 295x95mm)



LP Rotor: Fir Tree Grooves (Axial entry)

## Reverse Engineering TURBINE & HEAVY ENGG



## Reverse Engineering ROTOR BLADES

















**Case Study VOITH** 





## CAD FILES-AS-BUILT DOCUMENTIONS-2D DRAWINGS SPARE DESIGN & DEVELOPMENT













## VOLVO SPECIAL ENGINES





Live Examples
DIE CASTING COMPONENT

SixD Live Examples POWERFUL & FLEXIBLE



CRITICAL
DESIGN
TANK ENGINE &
TRANSMISSION
AREA





# CRITICAL DESIGNS Tank transmission

# CRITICAL DESIGNS IMPELLER OF AEROSPACE





## Reverse Engineering DEFENCE EQUIPMENT

Point Cloud Data and STL Data













el Information

ding Box Dimensions Show Coordinates ony Usage





#### **INDUSTRIAL PART DESIGNS**







### REVERSE ENGINEERING CUSTOMER LIST

| NAME OF PLANT                                  | WORKING<br>DATE | APPROX TOTAL<br>NUMBER OF<br>PARTS | SCOPE OF WORK                                                                                                                                | STATUS OF WORK              |
|------------------------------------------------|-----------------|------------------------------------|----------------------------------------------------------------------------------------------------------------------------------------------|-----------------------------|
| RELI