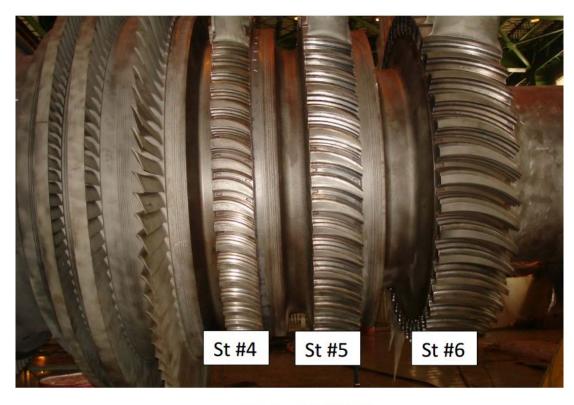

# Reverse Engineering GEARS & SHAFTS

LP Rotor-St#4,#5,#6 Grooves

(Approx. Width x Depth St#4: 140x70mm, St#5: 180x80mm, St#6: 295x95mm)

LP Rotor: Fir Tree Grooves (Axial entry)