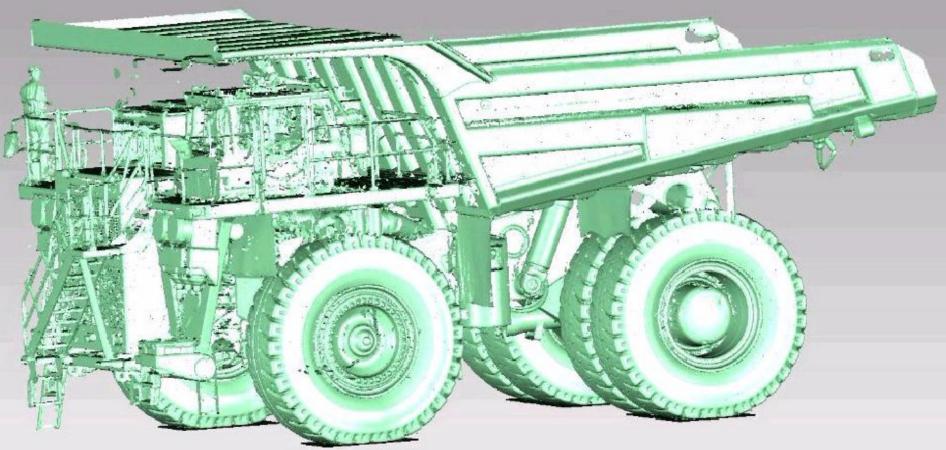

## 3D SCANNING AT SITE

GEARS & SHAFTS
WITHIN ACCURACY
0.01mm
WORKFLOW RE
PROCESS

# Reverse Engineering GEARS & SHAFTS

LP Rotor-St#4,#5,#6 Grooves

(Approx. Width x Depth St#4: 140x70mm, St#5: 180x80mm, St#6: 295x95mm)

LP Rotor: Fir Tree Grooves (Axial entry)