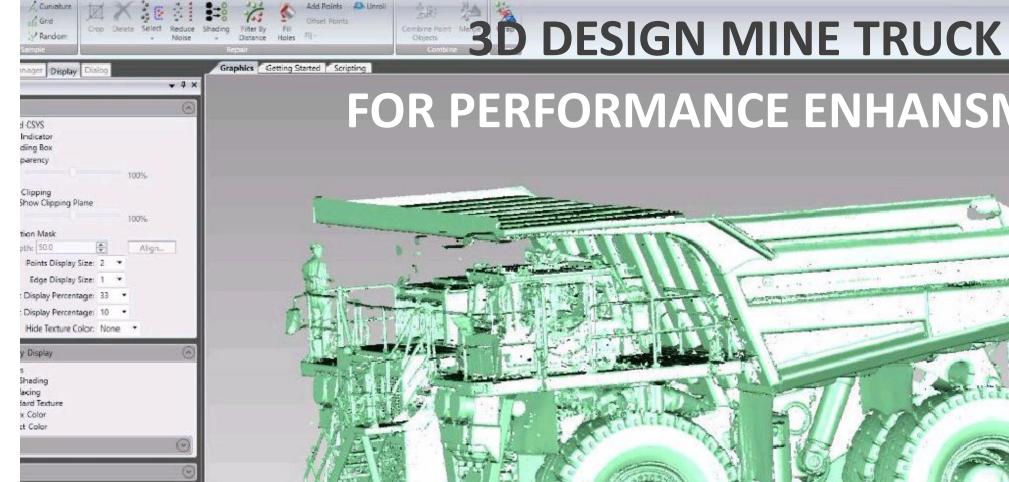

## 3D SCANNING AT SITE

GEARS & SHAFTS
WITHIN ACCURACY
0.01mm
WORKFLOW RE
PROCESS

# Reverse Engineering GEARS & SHAFTS

LP Rotor-St#4,#5,#6 Grooves

(Approx. Width x Depth St#4: 140x70mm, St#5: 180x80mm, St#6: 295x95mm)

LP Rotor: Fir Tree Grooves (Axial entry)