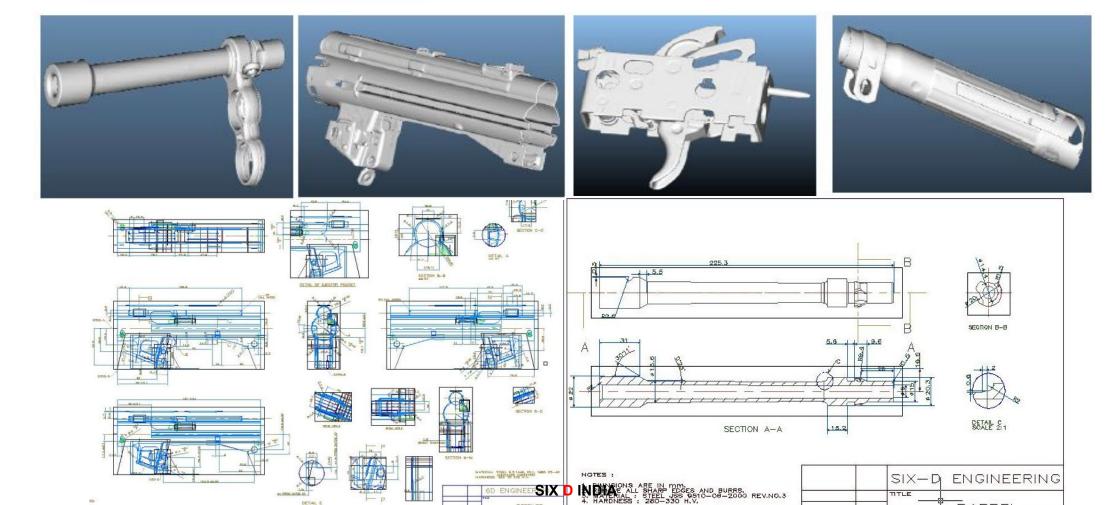

## Reverse Engineering DEFENCE EQUIPMENT

Point Cloud Data and STL Data

el Information

ding Box Dimensions Show Coordinates ony Usage