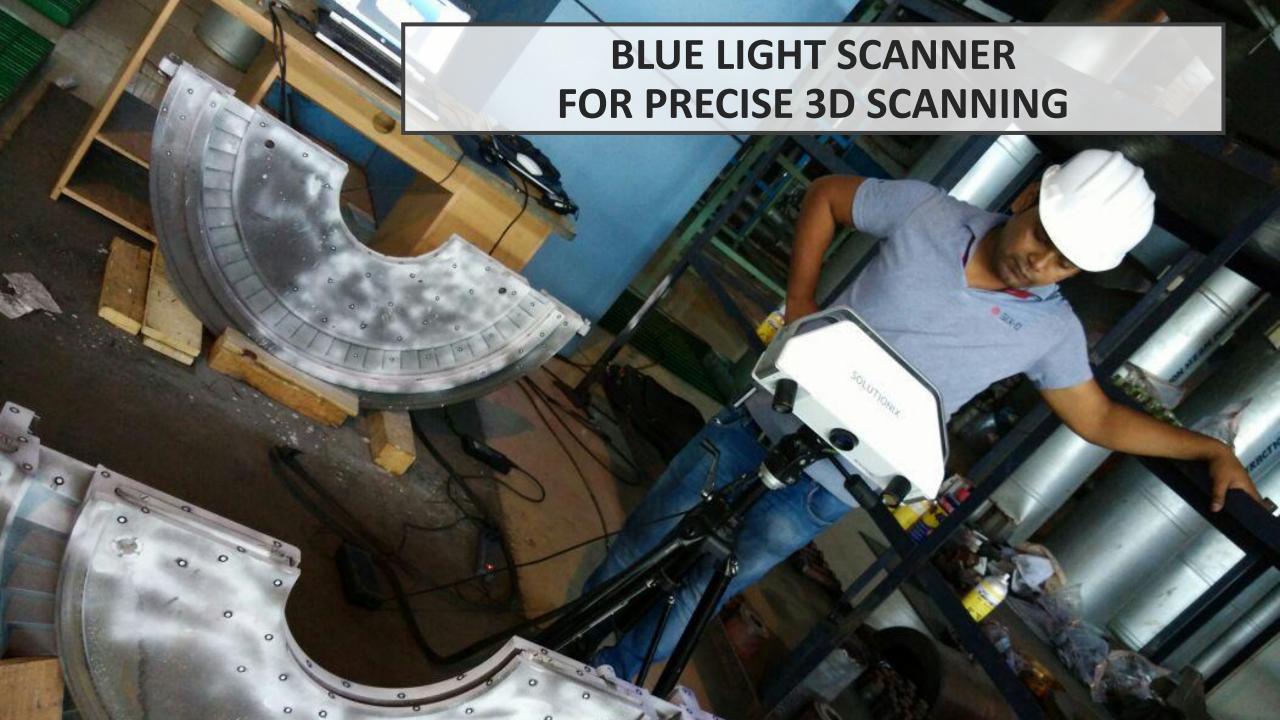

# Latest Blue Light based 3D SCANNER SYSTEM

NDI Optical Tracker System
PROBE & 3D LASER SCANNER