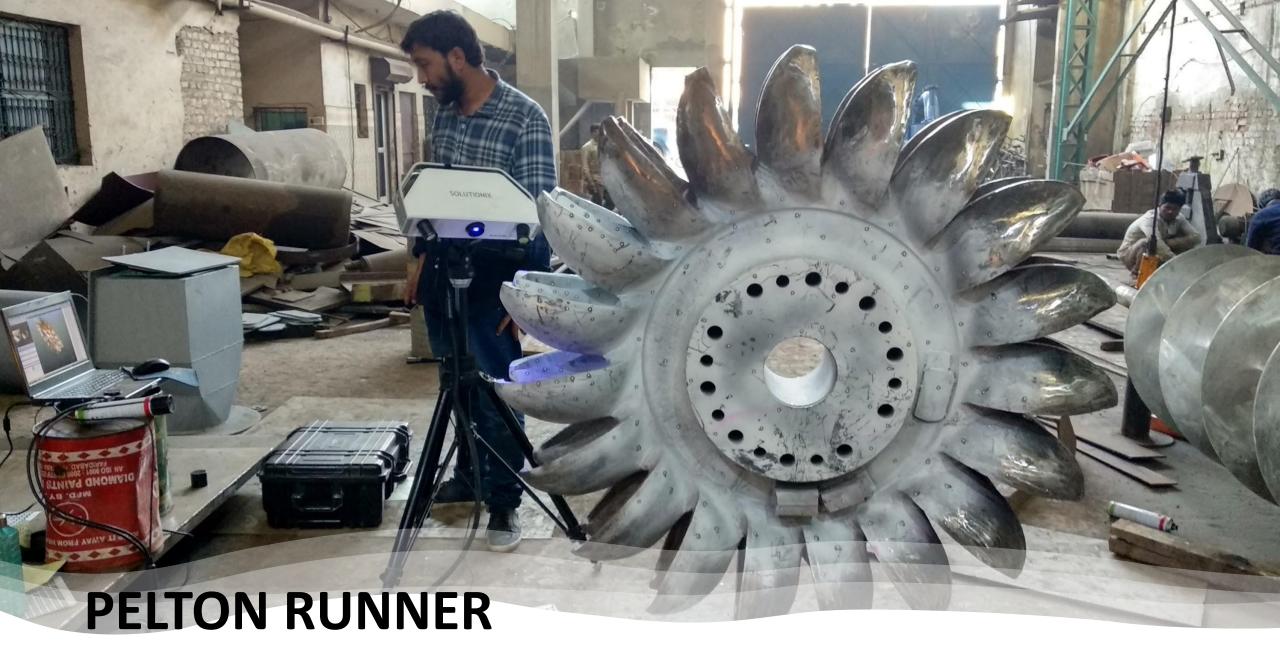

## 3D SCANNING AT SITE

GEARS & SHAFTS
WITHIN ACCURACY
0.01mm
WORKFLOW RE
PROCESS

# Reverse Engineering GEARS & SHAFTS

LP Rotor-St#4,#5,#6 Grooves

(Approx. Width x Depth St#4: 140x70mm, St#5: 180x80mm, St#6: 295x95mm)

LP Rotor: Fir Tree Grooves (Axial entry)