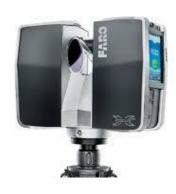

### **HEXAGON**

LONG RANGE SCANNERS •WE ARE USING LATEST SCANNERS FROM HEXAGON-RTC360, Z+F 5010, 5006i & Faro X130 ALONG WITH LEICA TS 09+ & 11+

CERTIFICATION OF INSTRUMENT

FOR ACCURACY & PRECISION

ALL OUR 3D SCANNERS & MAPPING SYSTEMS ARE CALIBRATED & CERTIFIED BY GERMAN STANDARD VDI/VDE 2634