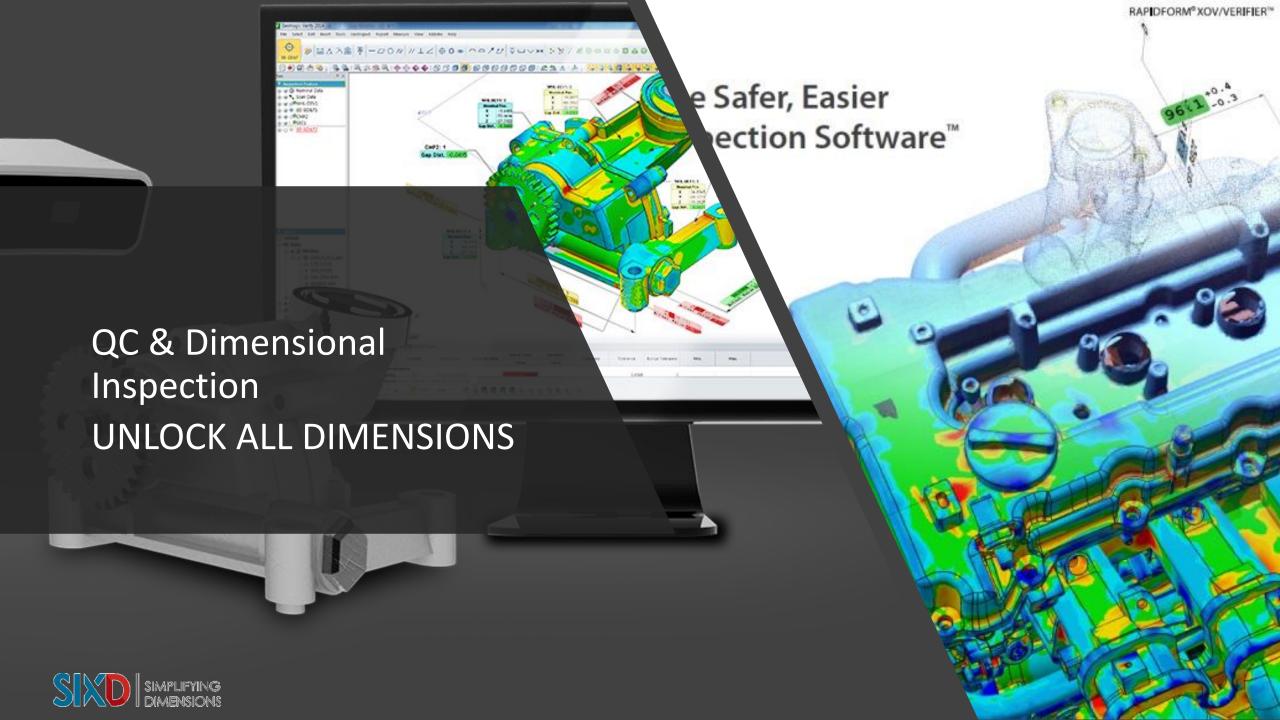

# PART INSPECTION PROCESS WORK-FLOW

### PART INSPECTION CAD TO PART COMPARISONS

# PART INSPECTION RESULTS CAD TO PART COMPARE

- Graphical 3D Comparison of reference and Test Model
- Deviation color maps
- Fully Customizable Color Spectrum
- Go/No Go Analysis
- Deviation and Text Annotation

### 3D Inspection GD&T

Parts are inspected based on GD&T for insure the parts form technical drawings which have the desired form, function and interchangeability

## PART INSPECTION CAD TO PART COMPARE