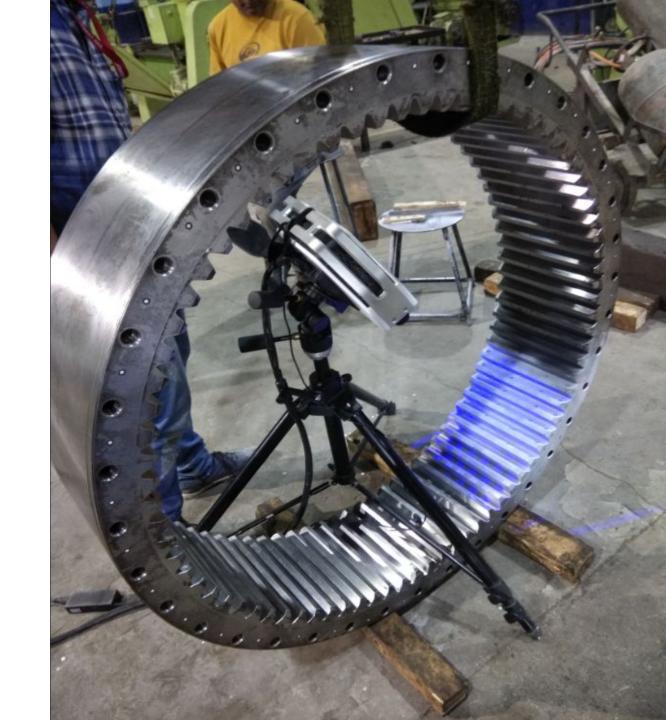

## 3D SCANNING AT SITE

GEARS & SHAFTS
WITHIN ACCURACY
0.01mm
WORKFLOW RE
PROCESS

# Reverse Engineering GEARS & SHAFTS

LP Rotor-St#4,#5,#6 Grooves

(Approx. Width x Depth St#4: 140x70mm, St#5: 180x80mm, St#6: 295x95mm)

LP Rotor: Fir Tree Grooves (Axial entry)