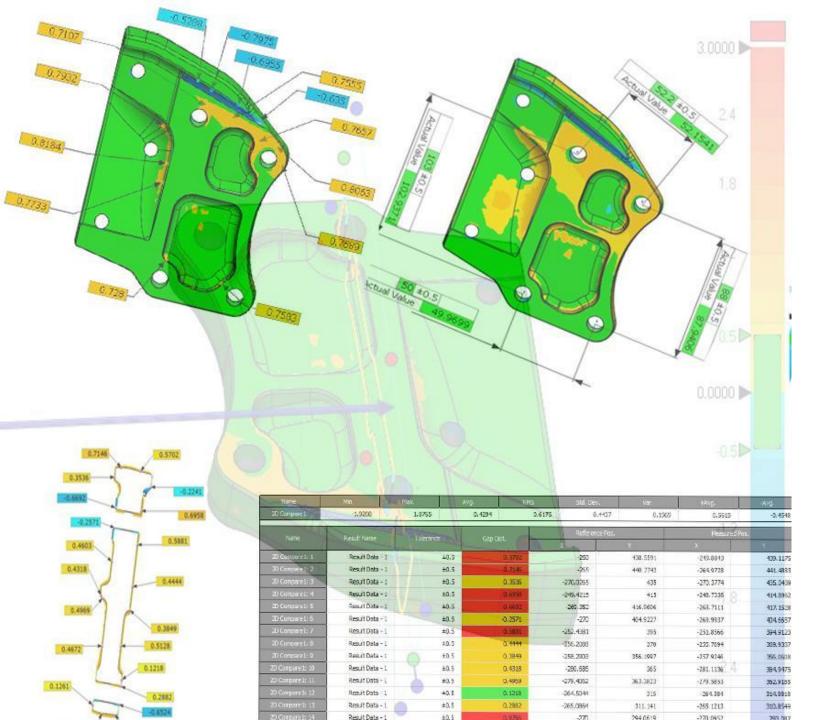

# PART INSPECTION RESULTS CAD TO PART COMPARE

- Graphical 3D Comparison of reference and Test Model
- Deviation color maps
- Fully Customizable Color Spectrum
- Go/No Go Analysis
- Deviation and Text Annotation

### 3D Inspection GD&T

Parts are inspected based on GD&T for insure the parts form technical drawings which have the desired form, function and interchangeability

## PART INSPECTION CAD TO PART COMPARE