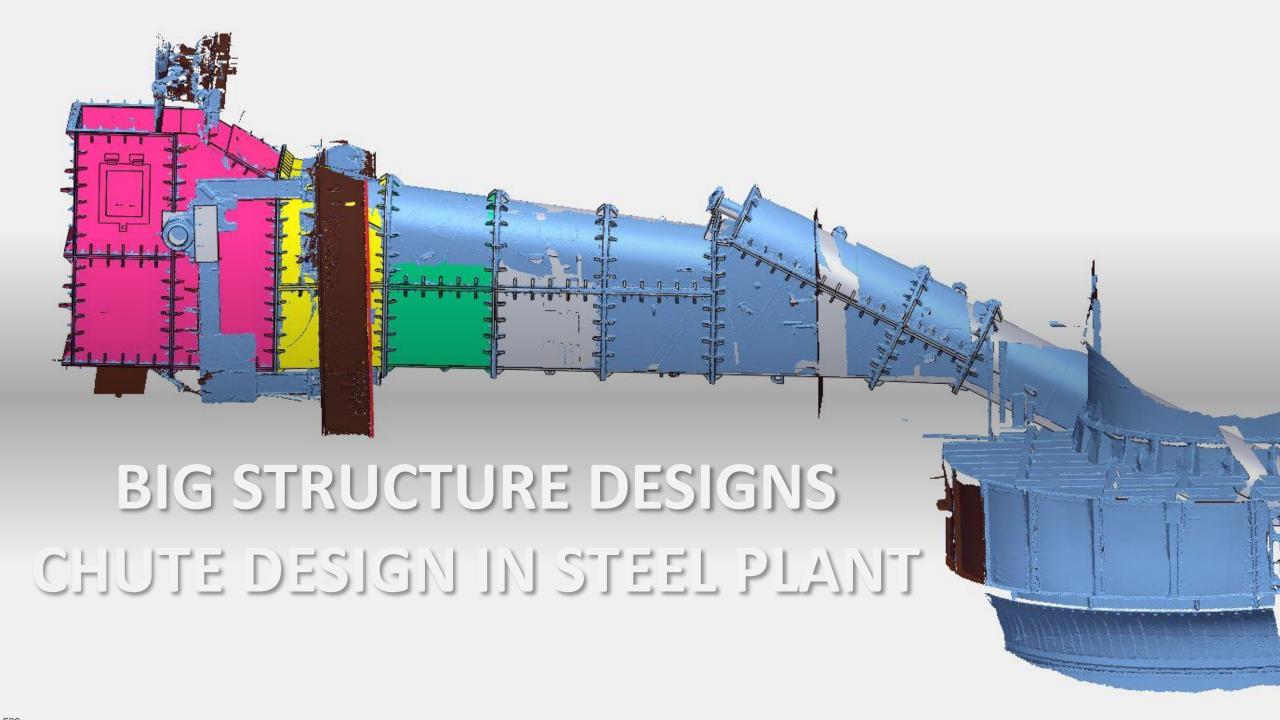

### REVERSE ENGINEERING CUSTOMER LIST

| TATASTEEL-JAMSHEDPUR                         | 2017-19 | 8   | 3D LASER SCANNING & REVERSE<br>ENGINEERING OF SHUTES                                                   | DRAWINGS & CAD<br>SUBMITTED |
|----------------------------------------------|---------|-----|--------------------------------------------------------------------------------------------------------|-----------------------------|
|                                              | 2017-19 | 15  | 3D LASER SCANNING & REVERSE<br>ENGINEERING OF TUYERS                                                   | DRAWINGS & CAD<br>SUBMITTED |
| GE POWER-(MPPGCL BIRSINGHPUR)                | 2018-19 | 14  | 3D LASER SCANNING & 3D MODELLING OF<br>TURBINE GENERATOR SHAFTS FOR R&M<br>PURPOSE                     | DRAWINGS & CAD<br>SUBMITTED |
| GE POWER-(BHUSAWAL THERMAL<br>POWER STATION) | 2018-19 | 6   | 3D LASER SCANNING & 3D MODELLING OF<br>TURBINE GENERATOR SHAFTS FOR R&M<br>PURPOSE                     | DRAWINGS & CAD<br>SUBMITTED |
| GE POWER-(MAHAGENCO<br>CHANDRAPUR)           | 2018-19 | 6   | 3D LASER SCANNING & 3D MODELLINGOF KWU<br>500 TURBINE MODULES FOR R&M PURPOSE                          | DRAWINGS & CAD<br>SUBMITTED |
| GE POWER-(ADANI POWER,TIRODA)                | 2018-19 | 4   | 3D LASER SCANNING OF HIP OUTER CASING & STEAM CHEST                                                    | 3D SCAN DATA<br>SUBMITTED   |
| GE POWER-(VEDANTA, JHARSUGUDA)               | 2018-19 | 4   | 3D SCAANING OF TURBINE VALVE<br>COMPONENTS                                                             | 3D SCAN DATA<br>SUBMITTED   |
| SPECTRUM INDIA (ACB) KORBA                   | 2018-19 | 3   | 3D SCANNING & DRAWINGS GENERATION OF CEP<br>PUMP PARTS                                                 | DRAWINGS & CAD<br>SUBMITTED |
| VOITH HYDRO (VADODARA / VIETNAM)             | 2018-19 | 2   | 3D SCANNING, 3D MODELLING & SUBMISSION OF HIGH QUALITY DATA OF PELTON RUNNER                           | DRAWINGS & CAD<br>SUBMITTED |
| NTECL VALLUR                                 | 2018-19 | 200 | 3D SCANNING, MODELLING & 2D DRAWING<br>GENERATION OF CRITICAL COMPONENTS OF<br>CHP, AHP, BOILER & TMD. | DRAWINGS & CAD<br>SUBMITTED |
| RELIANCE POWER ROSA PLANT                    | 2019    | 100 | 3D SCANNING, MODELLING & 2D DRAWING<br>GENERATION OF CRITICAL COMPONENTS OF<br>CHP, AHP, BOILER & TMD. | DRAWINGS & CAD SUBMITTED    |
| HINDALCO INDUSTRIES. (ANPARA)                | 2019    | 1   | 3D SCANNING & 2D DRAWING GENERATION OF<br>COAL MILL SHAFT                                              | DRAWINGS & CAD SUBMITTED    |
| TOSHIBA JSW POWER SERVICES PVT LTD.          | 2019    | 2   | 3D SCANNING & SUBMISSION OF 2D DRAWINGS<br>GENERATION OF TURBINE BEARINGS                              | DRAWINGS & CAD SUBMITTED    |
| SEMBCORP - NELLUR                            | 2019    | 22  | BOILER TUBES, CRITICAL TURBINE<br>COMPONENTS- SEAL GLANDS(HP,IP)                                       | DRAWINGS & CAD<br>SUBMITTED |