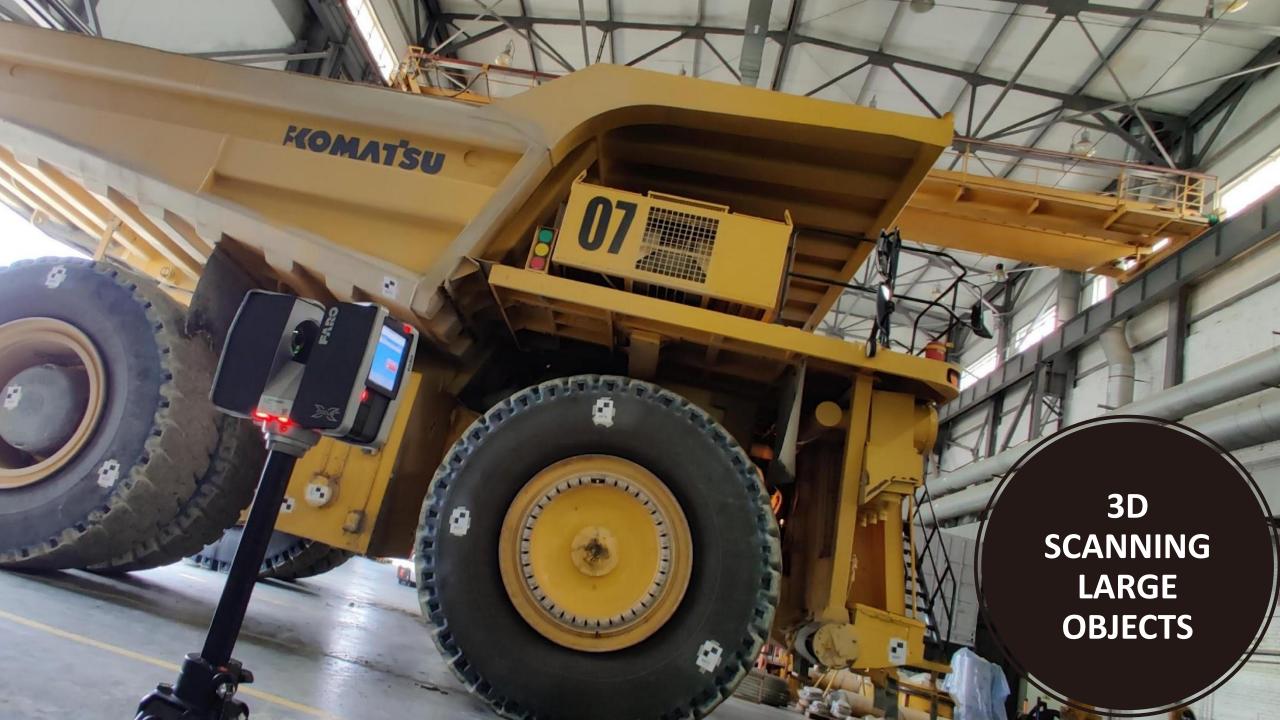

## 3D SCANNING AT SITE

GEARS & SHAFTS
WITHIN ACCURACY
0.01mm
WORKFLOW RE
PROCESS