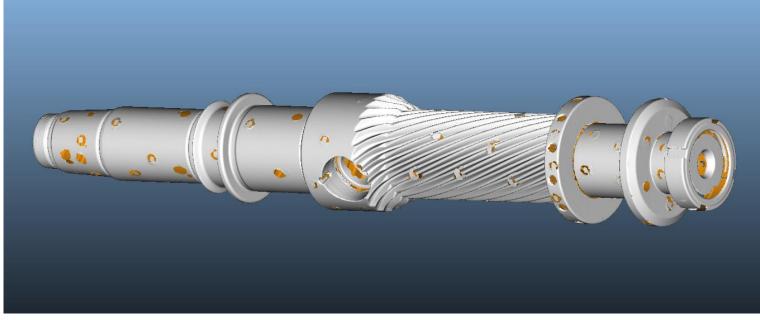

## 3D SCANNING AT SITE

GEARS & SHAFTS
WITHIN ACCURACY
0.01mm
WORKFLOW RE
PROCESS

# Reverse Engineering GEARS & SHAFTS

LP Rotor-St#4,#5,#6 Grooves

(Approx. Width x Depth St#4: 140x70mm, St#5: 180x80mm, St#6: 295x95mm)

LP Rotor: Fir Tree Grooves (Axial entry)