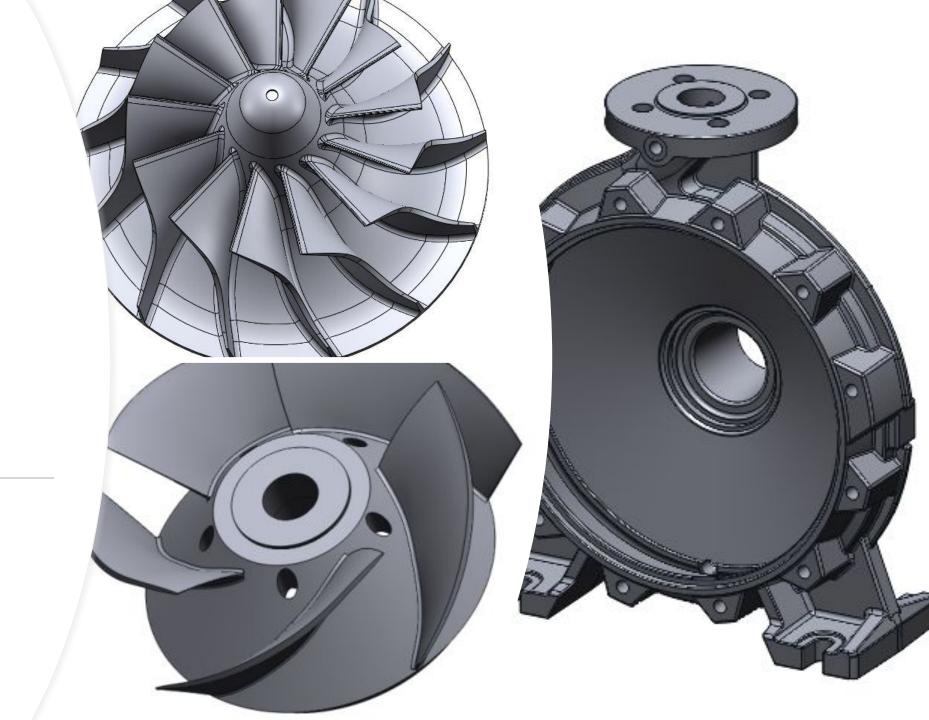

RFACE SHOWNED BY SCALE, 11 MANDATORY A SPC FUNCTION ♦ SAFETY 2 PLACE DECIMALS ± 0.13 SIX D INDIA 1 PLACE DECIMALS ± 0.25 ANGLE ± 30° ▼ROUGH FINISH VVV GROUND FINISH CHECKED VV SMOOTH FINISH



## 3D SCANNING AT SITE







GEARS & SHAFTS
WITHIN ACCURACY
0.01mm
WORKFLOW RE
PROCESS









# Reverse Engineering GEARS & SHAFTS







LP Rotor-St#4,#5,#6 Grooves

(Approx. Width x Depth St#4: 140x70mm, St#5: 180x80mm, St#6: 295x95mm)



LP Rotor: Fir Tree Grooves (Axial entry)

## Reverse Engineering TURBINE & HEAVY ENGG



## Reverse Engineering ROTOR BLADES

















**Case Study VOITH** 





## CAD FILES-AS-BUILT DOCUMENTIONS-2D DRAWINGS SPARE DESIGN & DEVELOPMENT













## VOLVO SPECIAL ENGINES





Live Examples
DIE CASTING COMPONENT

SixD Live Examples POWERFUL & FLEXIBLE



CRITICAL
DESIGN
TANK ENGINE &
TRANSMISSION
AREA





# CRITICAL DESIGNS Tank transmission

# CRITICAL DESIGNS IMPELLER OF AEROSPACE





## Reverse Engineering DEFENCE EQUIPMENT

Point Cloud Data and STL Data













el Information

ding Box Dimensions Show Coordinates ony Usage





#### **INDUSTRIAL PART DESIGNS**







### REVERSE ENGINEERING CUSTOMER LIST

| NAME OF PLANT                                  | WORKING<br>DATE | APPROX TOTAL<br>NUMBER OF<br>PARTS | SCOPE OF WORK                                                                                                                                | STATUS OF WORK              |
|------------------------------------------------|-----------------|------------------------------------|---------------------------------------------