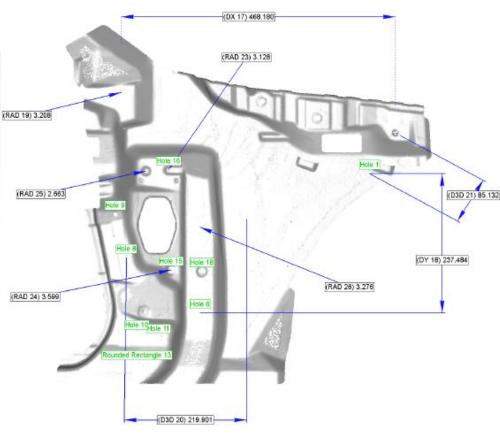

## Reverse Engineering DEFENCE EQUIPMENT

Point Cloud Data and STL Data

el Information

ding Box Dimensions Show Coordinates ony Usage