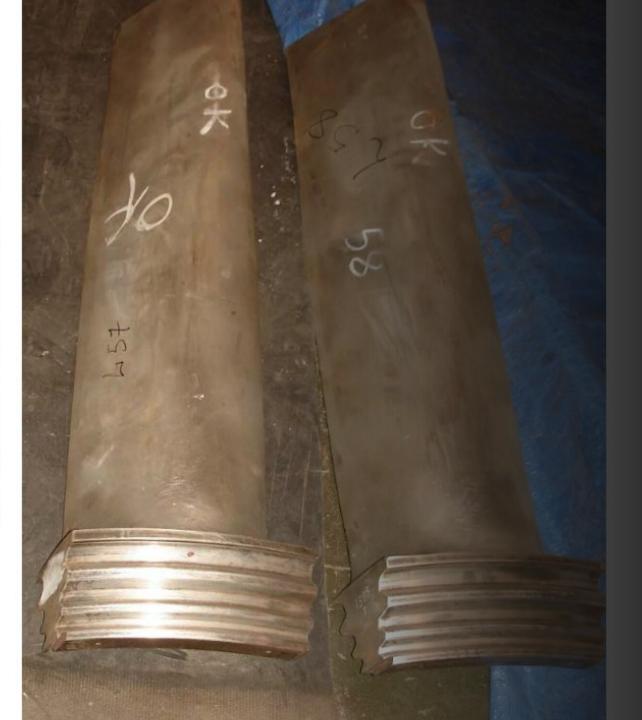

# Reverse Engineering GEARS & SHAFTS

LP Rotor-St#4,#5,#6 Grooves

(Approx. Width x Depth St#4: 140x70mm, St#5: 180x80mm, St#6: 295x95mm)

LP Rotor: Fir Tree Grooves (Axial entry)