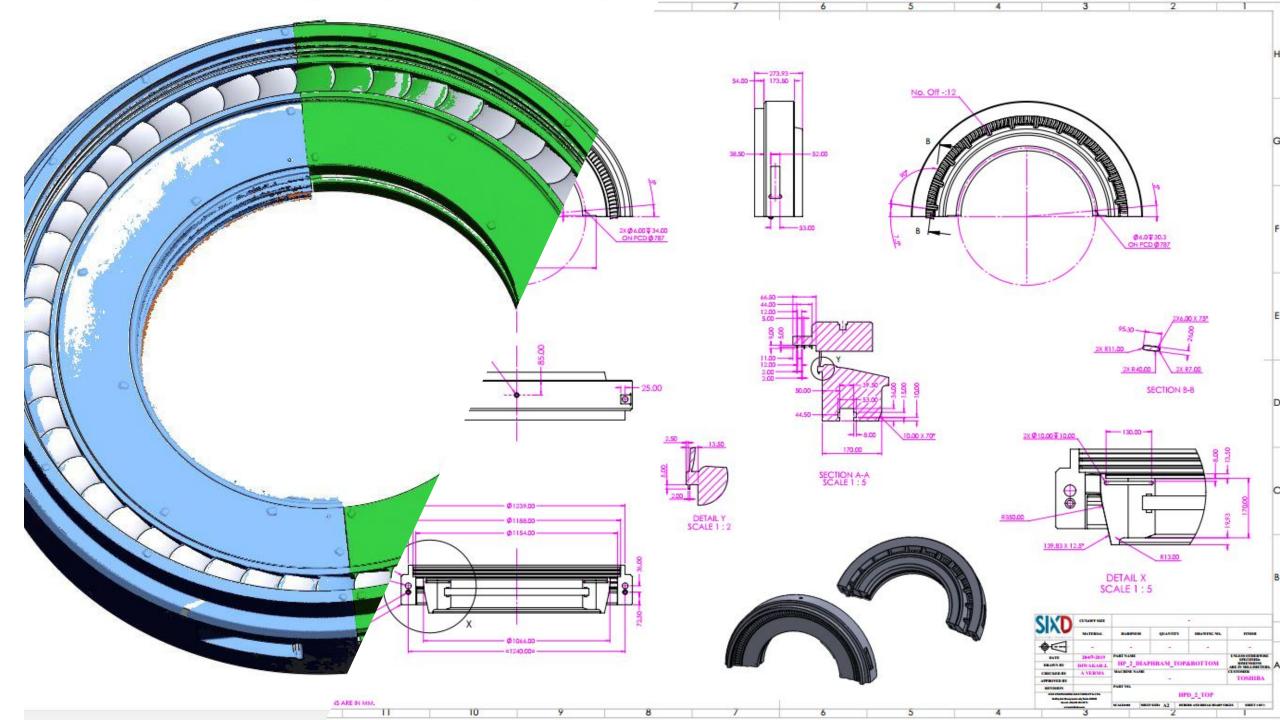

#### 2D DRAWING EXTRACT FROM THE CAD MODEL

NOTE: DO NOT SCALE THE DRAWING Ø10 THROUGH 2 NOS. ISOMETRIC VIEW ISOMETRIC VIEW LH VIEW FRONT VIEW Ø34.7X2NOS. 1.5X45° PLEASE REFER ORIGINAL SAMPLE FOR THREADING TOP VIEW NOTE: 1) PLEASE REFER 3D MODEL FOR REMAINING DIMENSION SECTION VIEW A-A SECTION VIEW A-A 2) THE DIMENSION MENTIONED IN THE DRAWING ARE TO BE MACHINED. PART CODE MATERIAL QIY 3) PLEASE REFFER ORIGNAL SAMPLE FOR THREAD DETAILS/TYPE DRDO XXXXXX CONTROL CHARACTERSTICS GENERAL TOLERANCE ON DIMENSIONS MACHINED SURFACE SHOWNED BY SCALE, 11 MANDATORY A SPC FUNCTION ♦ SAFETY 2 PLACE DECIMALS ± 0.13 SIX D INDIA 1 PLACE DECIMALS ± 0.25 ANGLE ± 30° ▼ROUGH FINISH VVV GROUND FINISH CHECKED VV SMOOTH FINISH

### REVERSE ENGINEERING CUSTOMER LIST

| TATASTEEL-JAMSHEDPUR                         | 2017-19 | 8   | 3D LASER SCANNING & REVERSE<br>ENGINEERING OF SHUTES                                                   | DRAWINGS & CAD<br>SUBMITTED |
|----------------------------------------------|---------|-----|--------------------------------------------------------------------------------------------------------|-----------------------------|
|                                              | 2017-19 | 15  | 3D LASER SCANNING & REVERSE<br>ENGINEERING OF TUYERS                                                   | DRAWINGS & CAD<br>SUBMITTED |
| GE POWER-(MPPGCL BIRSINGHPUR)                | 2018-19 | 14  | 3D LASER SCANNING & 3D MODELLING OF<br>TURBINE GENERATOR SHAFTS FOR R&M<br>PURPOSE                     | DRAWINGS & CAD<br>SUBMITTED |
| GE POWER-(BHUSAWAL THERMAL<br>POWER STATION) | 2018-19 | 6   | 3D LASER SCANNING & 3D MODELLING OF<br>TURBINE GENERATOR SHAFTS FOR R&M<br>PURPOSE                     | DRAWINGS & CAD<br>SUBMITTED |
| GE POWER-(MAHAGENCO<br>CHANDRAPUR)           | 2018-19 | 6   | 3D LASER SCANNING & 3D MODELLINGOF KWU<br>500 TURBINE MODULES FOR R&M PURPOSE                          | DRAWINGS & CAD<br>SUBMITTED |
| GE POWER-(ADANI POWER,TIRODA)                | 2018-19 | 4   | 3D LASER SCANNING OF HIP OUTER CASING & STEAM CHEST                                                    | 3D SCAN DATA<br>SUBMITTED   |
| GE POWER-(VEDANTA, JHARSUGUDA)               | 2018-19 | 4   | 3D SCAANING OF TURBINE VALVE<br>COMPONENTS                                                             | 3D SCAN DATA<br>SUBMITTED   |
| SPECTRUM INDIA (ACB) KORBA                   | 2018-19 | 3   | 3D SCANNING & DRAWINGS GENERATION OF CEP<br>PUMP PARTS                                                 | DRAWINGS & CAD<br>SUBMITTED |
| VOITH HYDRO (VADODARA / VIETNAM)             | 2018-19 | 2   | 3D SCANNING, 3D MODELLING & SUBMISSION OF HIGH QUALITY DATA OF PELTON RUNNER                           | DRAWINGS & CAD<br>SUBMITTED |
| NTECL VALLUR                                 | 2018-19 | 200 | 3D SCANNING, MODELLING & 2D DRAWING<br>GENERATION OF CRITICAL COMPONENTS OF<br>CHP, AHP, BOILER & TMD. | DRAWINGS & CAD<br>SUBMITTED |
| RELIANCE POWER ROSA PLANT                    | 2019    | 100 | 3D SCANNING, MODELLING & 2D DRAWING<br>GENERATION OF CRITICAL COMPONENTS OF<br>CHP, AHP, BOILER & TMD. | DRAWINGS & CAD SUBMITTED    |
| HINDALCO INDUSTRIES. (ANPARA)                | 2019    | 1   | 3D SCANNING & 2D DRAWING GENERATION OF<br>COAL MILL SHAFT                                              | DRAWINGS & CAD SUBMITTED    |
| TOSHIBA JSW POWER SERVICES PVT LTD.          | 2019    | 2   | 3D SCANNING & SUBMISSION OF 2D DRAWINGS<br>GENERATION OF TURBINE BEARINGS                              | DRAWINGS & CAD SUBMITTED    |
| SEMBCORP - NELLUR                            | 2019    | 22  | BOILER TUBES, CRITICAL TURBINE<br>COMPONENTS- SEAL GLANDS(HP,IP)                                       | DRAWINGS & CAD<br>SUBMITTED |