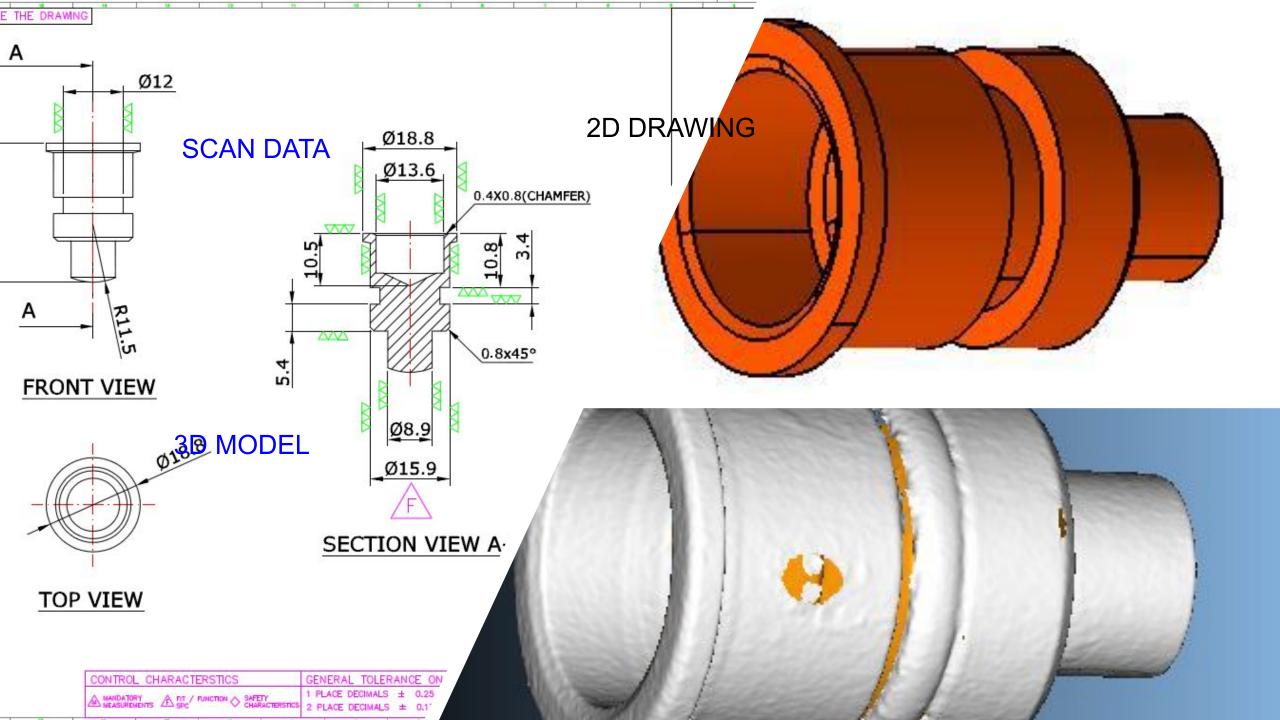

#### SCAN DATA

#### **CAD MODEL**

#### 2D DRAWING EXTRACT FROM THE CAD MODEL

NOTE: DO NOT SCALE THE DRAWING Ø10 THROUGH 2 NOS. ISOMETRIC VIEW ISOMETRIC VIEW LH VIEW FRONT VIEW Ø34.7X2NOS. 1.5X45° PLEASE REFER ORIGINAL SAMPLE FOR THREADING TOP VIEW NOTE: 1) PLEASE REFER 3D MODEL FOR REMAINING DIMENSION SECTION VIEW A-A SECTION VIEW A-A 2) THE DIMENSION MENTIONED IN THE DRAWING ARE TO BE MACHINED. PART CODE MATERIAL QIY 3) PLEASE REFFER ORIGNAL SAMPLE FOR THREAD DETAILS/TYPE DRDO XXXXXX CONTROL CHARACTERSTICS GENERAL TOLERANCE ON DIMENSIONS MACHINED SURFACE SHOWNED BY SCALE, 11 MANDATORY A SPC FUNCTION ♦ SAFETY 2 PLACE DECIMALS ± 0.13 SIX D INDIA 1 PLACE DECIMALS ± 0.25 ANGLE ± 30° ▼ROUGH FINISH VVV GROUND FINISH CHECKED VV SMOOTH FINISH