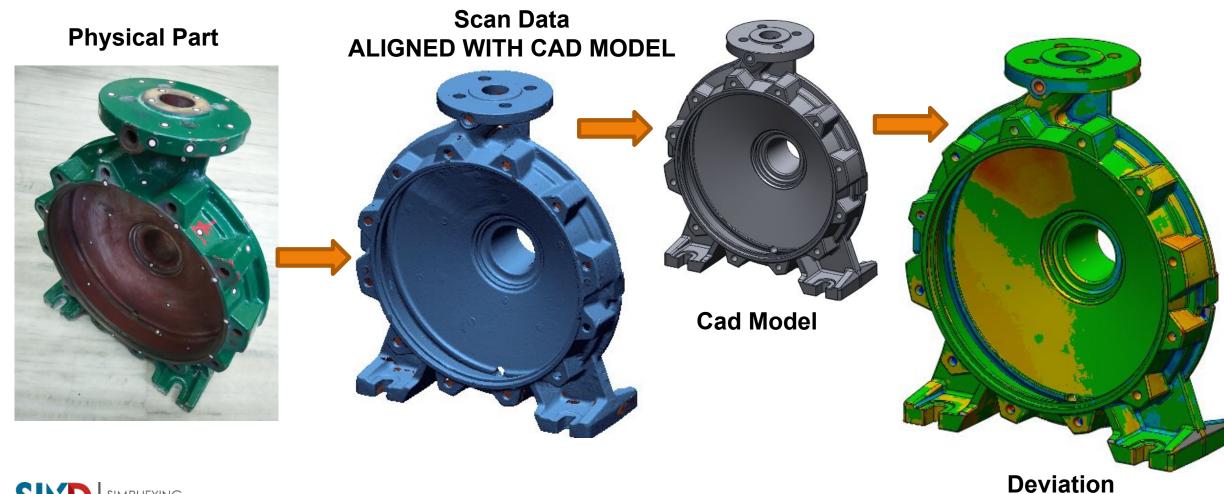

### PART INSPECTION CAD TO PART COMPARISONS

# PART INSPECTION RESULTS CAD TO PART COMPARE

- Graphical 3D Comparison of reference and Test Model
- Deviation color maps
- Fully Customizable Color Spectrum
- Go/No Go Analysis
- Deviation and Text Annotation