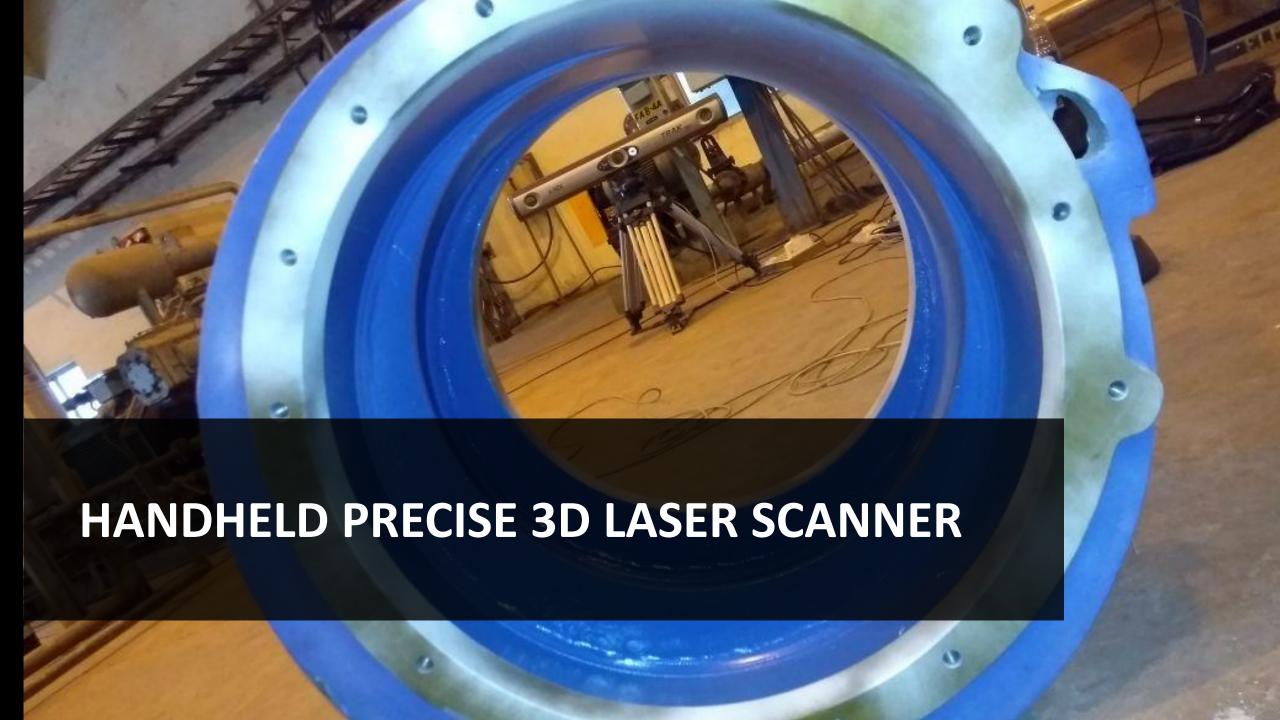

## 3D SCANNING AT SITE

GEARS & SHAFTS
WITHIN ACCURACY
0.01mm
WORKFLOW RE
PROCESS