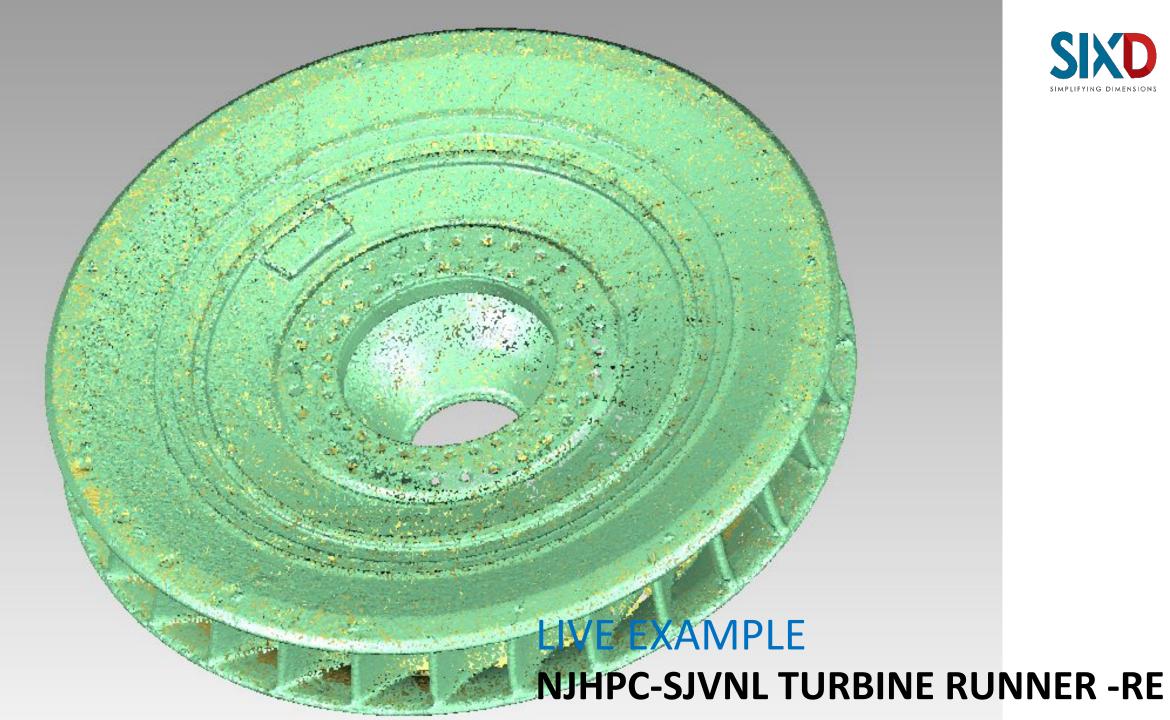

W A-A 2) THE DIMENSION MENTIONED IN THE DRAWING ARE TO BE MACHINED. PART CODE MATERIAL QIY 3) PLEASE REFFER ORIGNAL SAMPLE FOR THREAD DETAILS/TYPE DRDO XXXXXX CONTROL CHARACTERSTICS GENERAL TOLERANCE ON DIMENSIONS MACHINED SURFACE SHOWNED BY SCALE, 11 MANDATORY A SPC FUNCTION ♦ SAFETY 2 PLACE DECIMALS ± 0.13 SIX D INDIA 1 PLACE DECIMALS ± 0.25 ANGLE ± 30° ▼ROUGH FINISH VVV GROUND FINISH CHECKED VV SMOOTH FINISH



## 3D SCANNING AT SITE







GEARS & SHAFTS
WITHIN ACCURACY
0.01mm
WORKFLOW RE
PROCESS









# Reverse Engineering GEARS & SHAFTS







LP Rotor-St#4,#5,#6 Grooves

(Approx. Width x Depth St#4: 140x70mm, St#5: 180x80mm, St#6: 295x95mm)



LP Rotor: Fir Tree Grooves (Axial entry)

## Reverse Engineering TURBINE & HEAVY ENGG



## Reverse Engineering ROTOR BLADES

















**Case Study VOITH** 





## CAD FILES-AS-BUILT DOCUMENTIONS-2D DRAWINGS SPARE DESIGN & DEVELOPMENT













## VOLVO SPECIAL ENGINES





Live Examples
DIE CASTING COMPONENT

SixD Live Examples POWERFUL & FLEXIBLE



CRITICAL
DESIGN
TANK ENGINE &
TRANSMISSION
AREA





# CRITICAL DESIGNS Tank transmission

# CRITICAL DESIGNS IMPELLER OF AEROSPACE





## Reverse Engineering DEFENCE EQUIPMENT

Point Cloud Data and STL Data













el Information

ding Box Dimensions Show Coordinates ony Usage





#### **INDUSTRIAL PART DESIGNS**







### REVERSE ENGINEERING CUSTOMER LIST

| NAME OF PLANT                                  | WORKING<br>DATE | APPROX TOTAL<br>NUMBER OF<br>PARTS | SCOPE OF WORK