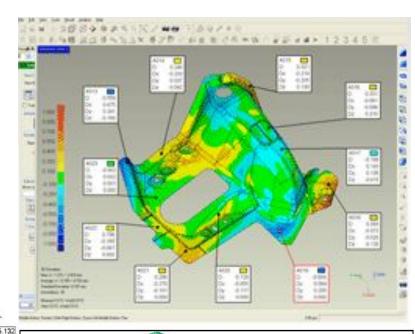

# PART INSPECTION RESULTS CAD TO PART COMPARE

- Graphical 3D Comparison of reference and Test Model
- Deviation color maps
- Fully Customizable Color Spectrum
- Go/No Go Analysis
- Deviation and Text Annotation

### 3D Inspection GD&T

Parts are inspected based on GD&T for insure the parts form technical drawings which have the desired form, function and interchangeability