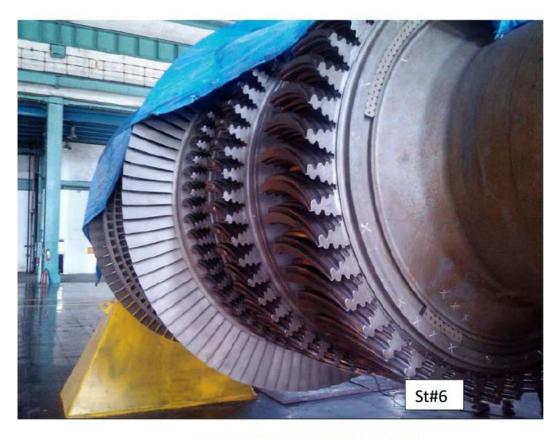

# Reverse Engineering GEARS & SHAFTS

LP Rotor-St#4,#5,#6 Grooves

(Approx. Width x Depth St#4: 140x70mm, St#5: 180x80mm, St#6: 295x95mm)

LP Rotor: Fir Tree Grooves (Axial entry)