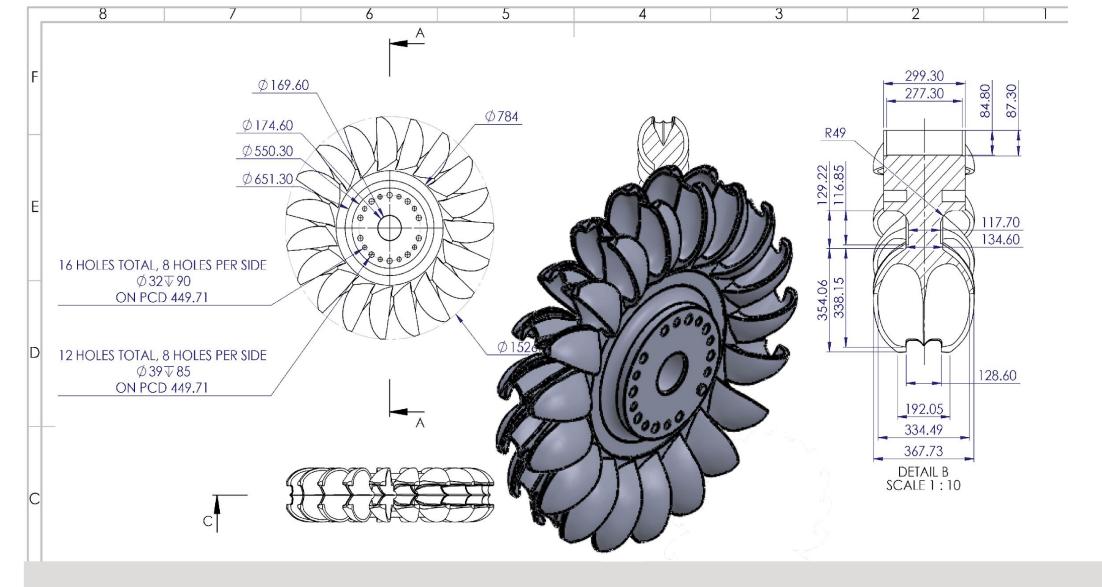

#### 2D DRAWING EXTRACT FROM THE CAD MODEL

NOTE: DO NOT SCALE THE DRAWING Ø10 THROUGH 2 NOS. ISOMETRIC VIEW ISOMETRIC VIEW LH VIEW FRONT VIEW Ø34.7X2NOS. 1.5X45° PLEASE REFER ORIGINAL SAMPLE FOR THREADING TOP VIEW NOTE: 1) PLEASE REFER 3D MODEL FOR REMAINING DIMENSION SECTION VIEW A-A SECTION VIEW A-A 2) THE DIMENSION MENTIONED IN THE DRAWING ARE TO BE MACHINED. PART CODE MATERIAL QIY 3) PLEASE REFFER ORIGNAL SAMPLE FOR THREAD DETAILS/TYPE DRDO XXXXXX CONTROL CHARACTERSTICS GENERAL TOLERANCE ON DIMENSIONS MACHINED SURFACE SHOWNED BY SCALE, 11 MANDATORY A SPC FUNCTION ♦ SAFETY 2 PLACE DECIMALS ± 0.13 SIX D INDIA 1 PLACE DECIMALS ± 0.25 ANGLE ± 30° ▼ROUGH FINISH VVV GROUND FINISH CHECKED VV SMOOTH FINISH