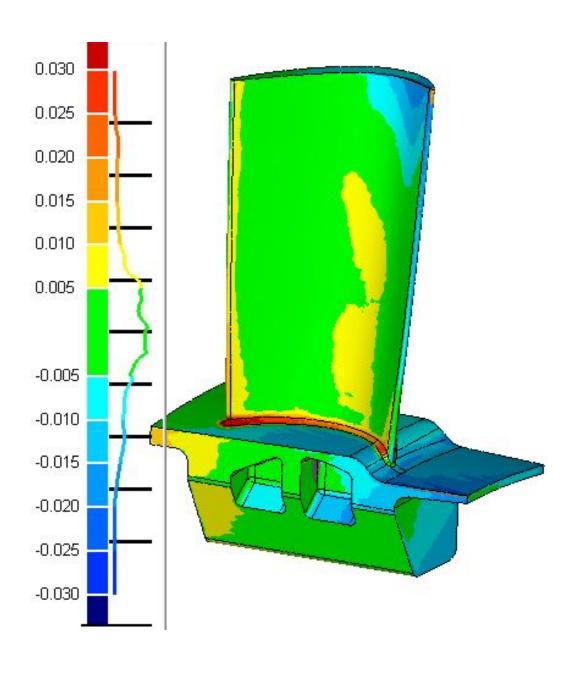

# PART INSPECTION RESULTS CAD TO PART COMPARE

- Graphical 3D Comparison of reference and Test Model
- Deviation color maps
- Fully Customizable Color Spectrum
- Go/No Go Analysis
- Deviation and Text Annotation

### 3D Inspection GD&T

Parts are inspected based on GD&T for insure the parts form technical drawings which have the desired form, function and interchangeability